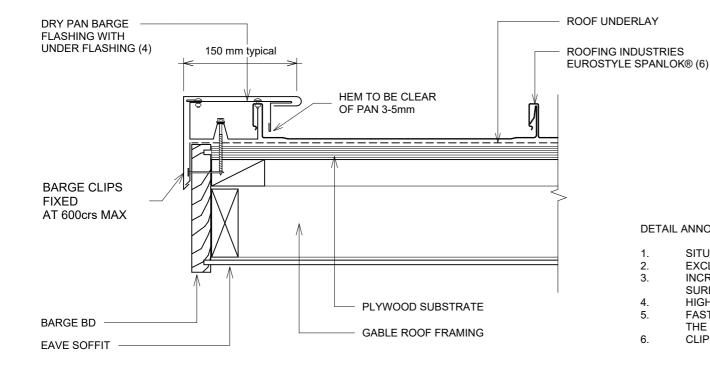

## EUROSTYLE SPANLOK® VARIABLE PAN(VP) **ROOFING ON PLYWOOD BARGE DETAIL (OPTION 2)**

## Detail Number: RI-ESVPRRPLY-030B Date drawn: 03/04/2025

Scale: 1:5@ A4

| SITE WIND ZONE   | MINIMUM |
|------------------|---------|
| (As per NZS3604) | Z (2)   |
| SITUATION 1      | 50mm    |
| SITUATION 2      | 75mm    |
| SITUATION 3      | 90mm    |

## DETAIL ANNOTATION:

- SITUATION 1.2 & 3 AS PER E2/AS1 TABLE 7 1.
- EXCLUDING DRIP EDGE 2.
- INCREASE DISTANCE 'Z' BY 25mm WHEN AGAINST A PROFILED 3 SURFACE OR TO 100mm WHICHEVER IS THE LESSER.
- 4. HIGH TO EXTRA HIGH WIND ZONE DOUBLE FIX UNDERFLASHINGS
- FASTENERS TO BE COMPATIBLE WITH MATERIAL BEING FIXED AND 5. THE SUITABLE GRADE FOR THE ENVIRONMENT IN WHICH LOCATED
- 6 CLIPS OMITTED FOR CLARITY