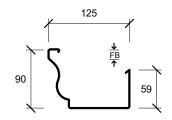

ROOFING INDUSTRIES

**GUTTER PROFILES** 

**FULL CROSS** SECTION: 10,000mm<sup>2</sup>

NET OF F/BOARD: 8,125mm<sup>2</sup>

WETTED PERIMETER:

**FULL CROSS** 

ROOFING INDUSTRIES 125 BOX GUTTER

163