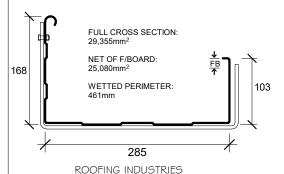

ROOFING INDUSTRIES 175 BOX GUTTER WITH INTERNAL BRACKET

175

300 BOX GUTTER WITH

EXTERNAL BRACKET

105

168

155