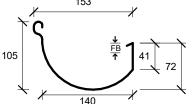

## **ROOFING INDUSTRIES 153mm** HALF ROUND FLAT BACK GUTTER

FULL CROSS SECTION: 8050mm<sup>2</sup>

NET OF F/BOARD: 4972mm<sup>2</sup>

WETTED PERIMETER: 187mm