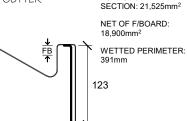

ROOFING INDUSTRIES

**GUTTER PROFILES** 

**FULL CROSS** SECTION: 10,000mm<sup>2</sup>

NET OF F/BOARD: 8,125mm<sup>2</sup>

WETTED PERIMETER:

**FULL CROSS** 

ROOFING INDUSTRIES 125 BOX GUTTER

163