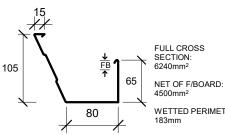

## **ROOFING INDUSTRIES** QUARTER ROUND GUTTER

FULL CROSS SECTION: 6815mm<sup>2</sup>

NET OF F/BOARD: 5000mm<sup>2</sup>

WETTED PERIMETER: 190mm

ROOFING INDUSTRIES J

LINE GUTTER

WETTED PERIMETER:

HALF ROUND CAN COME WITH A SWAGE FRONT