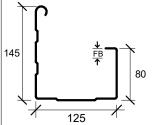

ROOFING INDUSTRIES 175 BOX GUTTER WITH INTERNAL BRACKET

175

300 BOX GUTTER WITH

EXTERNAL BRACKET

105

168

155