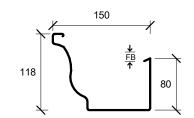

### **ROOFING INDUSTRIES 150mm** OLD GOTHIC GUTTER

FULL CROSS SECTION: 10,406mm<sup>2</sup>

NET OF F/BOARD: 8520mm<sup>2</sup>

WETTED PERIMETER: 255mm

Copyright detail (C) 2017

- (1) REFER TO NZMRM CODE OF PRACTICE USING THE CAPACITY CALCULATOR
- (2) FB (FREE BOARD): 15mm FOR PITCHES 80 AND ABOVE, 20mm FOR PITCHES BELOW 80
- (3) THE DATA SUPPLIED ON DRAWINGS IS BASED **ON 15mm FREE BOARD**
- (4) ALL DIMENSIONS ARE WITHIN TOLERANCE FOR STEEL. OTHER SUBSTRATES THIS MAY VARY DEPENDING ON THE SUBSTRATE MATERIAL.