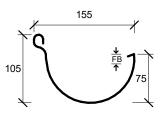

# **ROOFING INDUSTRIES 155mm** HALF ROUND GUTTER

FULL CROSS SECTION: 7850mm<sup>2</sup>

NET OF F/BOARD: 5920mm<sup>2</sup>

WETTED PERIMETER: 198mm