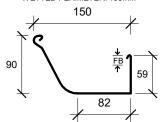

### **ROOFING INDUSTRIES 150mm** OLD GOTHIC GUTTER

FULL CROSS SECTION: 10,406mm<sup>2</sup>

NET OF F/BOARD: 8520mm<sup>2</sup>

WETTED PERIMETER: 255mm

Copyright detail (C) 2017

- (1) REFER TO NZMRM CODE OF PRACTICE USING THE CAPACITY CALCULATOR
- (2) FB (FREE BOARD): 15mm FOR PITCHES 80 AND ABOVE, 20mm FOR PITCHES BELOW 80
- (3) THE DATA SUPPLIED ON DRAWINGS IS BASED **ON 15mm FREE BOARD**
- (4) ALL DIMENSIONS ARE WITHIN TOLERANCE FOR STEEL. OTHER SUBSTRATES THIS MAY VARY DEPENDING ON THE SUBSTRATE MATERIAL.