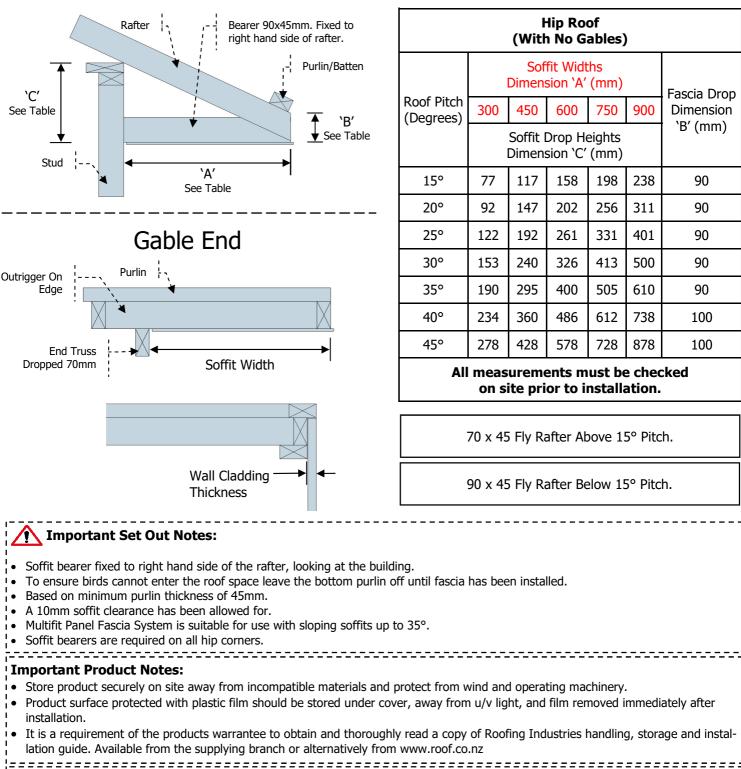

## **Hip Roof** (With No Gables) Soffit Widths Dimension 'A' (mm) Fascia Drop Dimension 'B' (mm) Soffit Drop Heights Dimension 'C' (mm)

## All measurements must be checked on site prior to installation.

70 x 45 Fly Rafter Above 15° Pitch.

90 x 45 Fly Rafter Below 15° Pitch.

- Product surface protected with plastic film should be stored under cover, away from u/v light, and film removed immediately after
- It is a requirement of the products warrantee to obtain and thoroughly read a copy of Roofing Industries handling, storage and installation guide. Available from the supplying branch or alternatively from www.roof.co.nz