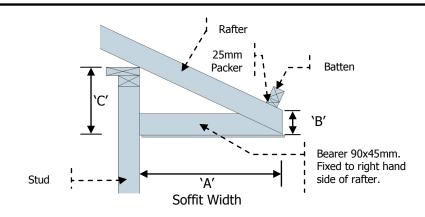

#### **Important Set Out Notes:**

- Soffit bearer fixed to right hand side of the rafter, looking at the building.
- To ensure birds cannot enter the roof space leave the bottom purlin off until fascia has been installed.
- Based on minimum purlin thickness of 45mm.
- A 10mm soffit clearance has been allowed for.
- Multifit Panel Fascia System is suitable for use with longrun/metal tile roofs with sloping soffits up to 35°.
- For gable end roofs, outriggers to be from finished timber size 90x45mm, gable end truss drop 90mm.
- Soffit bearers are required on all hip corners.

# 136 Multifit External Fascia

120mm

"NEW: Woodgrain Embossed Fascia Available Now!"

| (With No Gables)        |                                           |     |     |     |     |                   |
|-------------------------|-------------------------------------------|-----|-----|-----|-----|-------------------|
|                         | Soffit Widths<br>Dimension 'A' (mm)       |     |     |     |     | Fascia            |
| Roof Pitch<br>(Degrees) | 300                                       | 450 | 600 | 750 | 900 | Drop<br>Dimension |
|                         | Soffit Drop Heights<br>Dimension 'C' (mm) |     |     |     |     | `B' (mm)          |
| 15°                     | 37                                        | 77  | 118 | 158 | 198 | 50                |
| 17.5°                   | 50                                        | 97  | 145 | 192 | 239 | 50                |
| 20°                     | 63                                        | 118 | 173 | 227 | 282 | 50                |
| 22.5°                   | 77                                        | 139 | 201 | 263 | 325 | 50                |
| 25°                     | 96                                        | 166 | 235 | 305 | 375 | 55                |
| 27.5°                   | 110                                       | 188 | 266 | 344 | 422 | 55                |
| 30°                     | 124                                       | 211 | 297 | 384 | 471 | 55                |
| 35°                     | 150                                       | 255 | 360 | 465 | 570 | 50                |
| 40°                     | 184                                       | 310 | 436 | 562 | 688 | 50                |
| 45°                     | 218                                       | 368 | 518 | 668 | 818 | 45                |