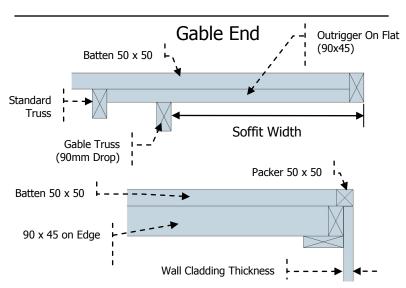

#### **Important Set Out Notes:**

- Soffit bearer fixed to right hand side of the rafter, looking at the building.
- To ensure birds cannot enter the roof space leave the bottom purlin off until fascia has been installed.
- Based on minimum purlin thickness of 45mm.
- A 10mm soffit clearance has been allowed for.
- Multifit Panel Fascia System is suitable for use with longrun/metal tile roofs with sloping soffits up to 35°.
- For gable end roofs, outriggers to be from finished timber size 90x45mm, gable end truss drop 90mm.
- Soffit bearers are required on all hip corners.