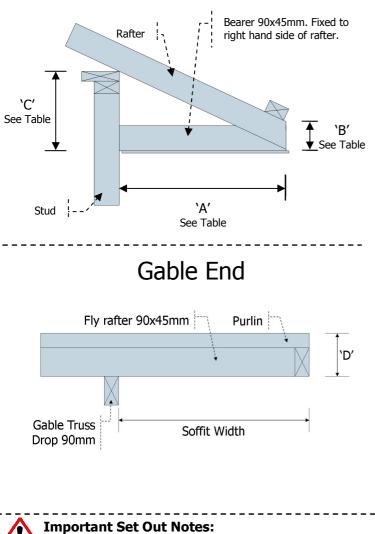

### All measurements must be checked on site prior to installation.

Soffit Widths

Dimension 'A' (mm)

600

Soffit Drop Heights Dimension 'C' (mm)

71

82

750

79

92

900

87

103

- In all cases gable end will require a packer under rafter to accommodate the various pitches (D).
- Soffit bearer fixed to right hand side of the rafter, looking at the building.
- To ensure birds cannot enter the roof space leave the bottom purlin off until fascia has been installed.
- Based on minimum purlin thickness of 45mm.
- A 10mm soffit clearance has been allowed for.
- 185 Multifit Big Panel Fascia System is suitable for use with longrun roofs with sloping soffits up to 35°.
- Soffit bearers are required on all hip corners.