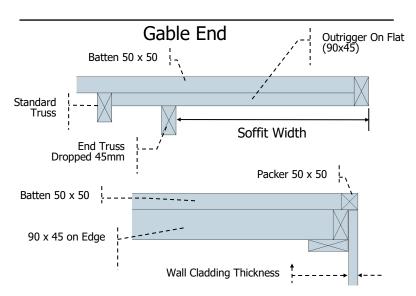

#### **Important Set Out Notes:**

- Soffit bearer fixed to right hand side of the rafter, looking at the building.
- To ensure birds cannot enter the roof space leave the bottom purlin off until fascia has been installed.
- Based on minimum purlin thickness of 45mm.
- A 10mm soffit clearance has been allowed for.
- Multifit Panel Fascia System is suitable for use with longrun/metal tile roofs with sloping soffits up to 35°.
- For gable end roofs, outriggers to be from finished timber size 90x45mm, gable end truss drop 90mm.
- Soffit bearers are required on all hip corners.