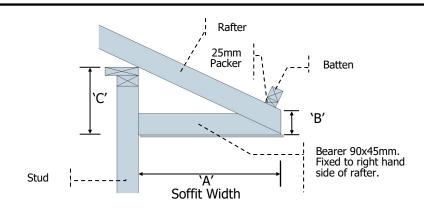

# 136 Multifit External Fascia

"NEW: Woodgrain Embossed Fascia Available Now!"

| (Any hip/gable roof)    |                                           |     |     |     |     |                   |
|-------------------------|-------------------------------------------|-----|-----|-----|-----|-------------------|
| Roof Pitch<br>(Degrees) | Soffit Widths<br>Dimension 'A' (mm)       |     |     |     |     | Fascia            |
|                         | 300                                       | 450 | 600 | 750 | 900 | Drop<br>Dimension |
|                         | Soffit Drop Heights<br>Dimension 'C' (mm) |     |     |     |     | `B' (mm)          |
| 15°                     | 37                                        | 77  | 118 | 158 | 198 | 50                |
| 17.5°                   | 50                                        | 97  | 145 | 192 | 239 | 50                |
| 20°                     | 63                                        | 118 | 173 | 227 | 282 | 50                |
| 22.5°                   | 77                                        | 140 | 202 | 264 | 326 | 51                |
| 25°                     | 93                                        | 164 | 233 | 303 | 373 | 53                |
| 27.5°                   | 110                                       | 188 | 266 | 344 | 422 | 55                |
| 30°                     | 125                                       | 212 | 298 | 385 | 472 | 56                |
| 35°                     | 162                                       | 264 | 373 | 477 | 582 | 62                |
| 40°                     | 200                                       | 326 | 452 | 578 | 704 | 66                |
| 45°                     | 245                                       | 395 | 454 | 695 | 845 | 72                |

#### **Important Set Out Notes:**

- Soffit bearer fixed to right hand side of the rafter, looking at the building.
- To ensure birds cannot enter the roof space leave the bottom purlin off until fascia has been installed.
- Based on minimum purlin thickness of 45mm.
- A 10mm soffit clearance has been allowed for.
- Multifit Panel Fascia System is suitable for use with longrun/metal tile roofs with sloping soffits up to 35°.
- For gable end roofs, outriggers to be from finished timber size 90x45mm, gable end truss drop 90mm.
- Soffit bearers are required on all hip corners.