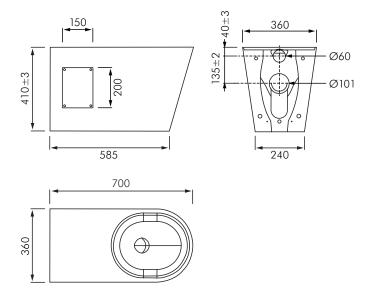

## FRFM4

# STAINLESS STEEL FLOOR MOUNTED S OR P TRAP WC PAN







#### **DESCRIPTION**

FRANKE FRFM4 is a floor mounted stainless steel P trap toilet pan with side access panels. It is fully shrouded with anti-ligature flushing rim with sufficient room inside the shroud to enable it to be converted to an S Trap if preferred.

The top fascia plate is convexed to prevent pooling of liquid. Seat or seat pads can be supplied but can only be fitted at time of ordering.

For flushing options, please refer to the Zurn flush valves, Warden control system or Wisa inwall cistern.

Warning: Do not use dimensions for set out purposes.

## **INSTALLATION**

This WC is designed for face wall/floor mounting. Access panels on each side of the WC allow the plumber to face wall fix and to complete plumbing connections. Alternatively it can be through wall bolted if ther