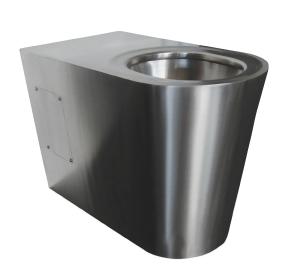

#### **DESCRIPTION**

FRANKE FRFM4 is a floor mounted stainless steel P trap toilet pan with side access panels. It is fully shrouded with anti-ligature flushing rim with sufficient room inside the shroud to enable it to be converted to an S Trap if preferred.

The top fascia plate is convexed to prevent pooling of liquid. Seat or seat pads can be supplied but can only be fitted at time of ordering.

For flushing options, please refer to the Zurn flush valves, Warden control system or Wisa inwall cistern.

## **INSTALLATION**

This WC is designed for face wall/floor mounting. Access panels on each side of the WC allow the plumber to face wall fix and to complete plumbing connections. Alternatively it can be through wall bolted if there is a plumbing duct behind the pan. The pan can be installed as P or S trap.