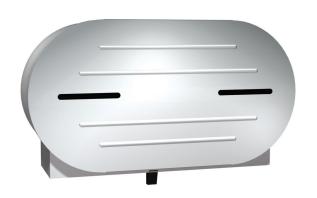

#### **DESCRIPTION**

ASI ASO040 is a surface mounted double, jumbo (250 dia with a 76 or 57mm core) roll, toilet paper dispenser. Cabinet cover is fabricated in 1mm Type 304 satin finish stainless steel and is a one piece construction hung on stainless steel pivot hinges, held closed with a tumbler key lock, keyed to other ASI products.

Tissue dispenser mechanism is high impact, flame retardant ABS.

All exposed surfaces are protected with PVC film which is easily removed after installation.

Two viewing slots on the front cover allow immediate roll "run out" recognition. When one roll is depleted, other roll is selected by shifting panel lever at bottom of unit.