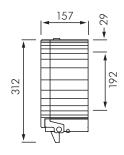

#### **INSTALLATION**

Mount using  $5 \times M6 \times 24$  Philips type pan head self tapping screws (by others) through mounting holes provided. Mount within 300 of the front of the toilet from centreline and 800 from FFL from bottom of unit.

For disabled compliance mount cabinet so that centreline of farthest of roll is no further than 915 back wall of toilet cubicle and centreline of rolls is between 500 - 1100 from FFL.