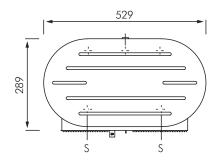

#### **INSTALLATION**

Mount using  $5 \times M6 \times 24$  Philips type pan head self tapping screws (by others) through mounting holes provided. Mount within 300 of the front of the toilet from centreline and 800 from FFL from bottom of unit.

For disabled compliance mount cabinet so that centreline of farthest of roll is no further than 915 back wall of toilet cubicle and centreline of rolls is between 500 - 1100 from FFL.