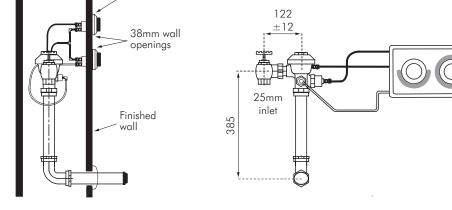

## DESCRIPTION

160

min

Zurn Model ZDF-6152XL flush valve is a hydraulically actuated WC flushing valve suitable for installation using mains pressure water supply. The standard valve is pre-set to deliver a 6/3L flush and has achieved the distinction of Australian Standards Watermark approval and WELS 3 Star rating.

All pipework must be designed by a suitably qualified person to enable the valve to operate correctly under the pressure and flow rates required.

Valve is suitable for recess mounting in suitably sized duct space (see drawing above). The valve is sold as 2 separate components, this inwall valve (which is common to all dual flush valves) and the push button assembly. Both items must be specified separately. Refer to separate sheet for options on push button assemblies.

### **SPECIFICATION**

Suitable for connection to 6 litre back entry pans.

Minimum Pressure: 150kPa dynamic Maximum Pressure: 500kPa Flow Rate: 90L/min Inlet Connection: 25 BSP Flush Volume: 6/3L adjustable