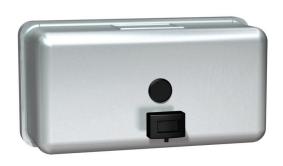

### **DESCRIPTION**

Model AS0345 is a horizontal mounted, Type 304 stainless steel with satin finish, 1.18L capacity liquid soap dispenser. Valve is constructed of a plastic valve body and push button with stainless steel and plastic internal parts. A tamper resistant sight gauge is provided. Unit has a hinged stainless steel refill door on top of unit, which is opened with special key provided.

## **MODELS**

AS0345 - Horizontally mounted model. AS0357 - As above but to suit foam soap.

**Auckland (Head Office)** 

20 Carr Rd, Three Kings Auckland 1041 **P**: 09 624 1115

**F**: 09 624 1110

E: sales@macdonaldindustries.co.nz