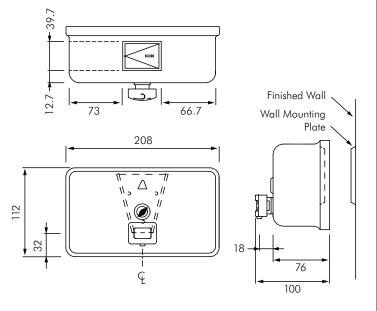

# **INSTALLATION**

Mount to wall or partition using bracket (supplied). Unit is secured to interlocking wedge bracket and locked in place by a locking screw (supplied) installed through hinged refill door. Recommended installation for general utility is 1050 mm) AFF or 150mm minimum above washbasin.