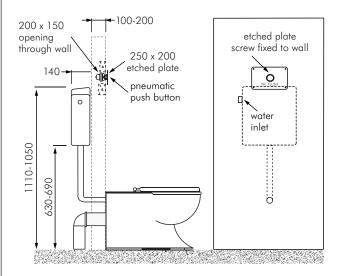

The cistern is supplied with a robust stainless steel push button assembly which is screw fixed to the wall, a pneumatic actuator and pneumatic tubing allowing flexibility of button mounting point.

The inwall cistern is supplied as standard in a 6L capacity and is only available as a single full flush.

Full duct access must be available to the WS300VP for servicing purposes.

## **INSTALLATION**

The Wisa WS300VP Inwall Cistern is designed to be fitted in a duct directly behind the WC. Wall thickness up to 200mm can be accommodated.

It is suitable for use with any floor mounted WC but to preserve the vandal resistant nature of the design a back to wall WC should ideally be used. Mounting height should be determined to suit the height requirements of the pan. Dimensions shown on drawing are to suit a standard WC height.

The cistern should be secured to the inside of the duct wall. Where timber framed walls are used some nogging of wall may be necessary to offer the correct support.

The face panel is screwed to the face wall and similarly, the wall should be nogged to suit a position that allows clearance of the seat lid. (approx 1100mm FFL)