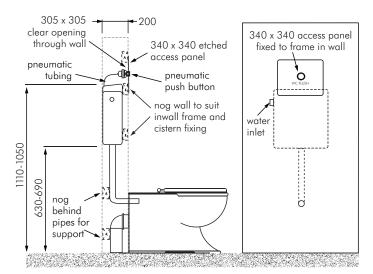

The cistern should be secured to the inside of the duct wall. Where timber framed walls are used some nogging of wall may be necessary to offer the correct support.

The face panel is screwed to the face wall and similarly, the wall should be nogged to suit a position that allows clearance of the seat lid. (approx 1100mm FFL)

Alternatively the cistern can be inwall mounted and supplied with a 340 x 340 access panel WS300VPAP if no duct access is available. Minimum cavity size is essential, refer to drawing above.