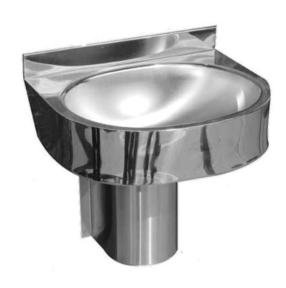

## FR-OVALA-ACC ACCESSIBLE WASH HAND BASIN

336

## **DESCRIPTION**

FRANKE FR-OVALA-ACC wash hand basin is a satin finish Type 304 stainless steel basin suitable for use in vandal prone areas such as public toilets and schools. This basin is supplied with a stainless steel trap cover which gives protection for the user from exposed pipework beneath the

The OVALA-ACC basin is wall mounted with fixing through the rear of the basin using coach screws or similar to suit the wall structure. The trap cover is similarly fixed but the installer should ensure the trap cover is mounted hard up to the underside of the basin so as to offer additional support.