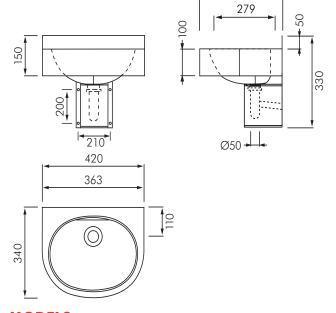

## FR-OVALA-ACC ACCESSIBLE WASH HAND BASIN

336

## **DESCRIPTION**

FRANKE FR-OVALA-ACC wash hand basin is a satin finish Type 304 stainless steel basin suitable for use in vandal prone areas such as public toilets and schools. This basin is supplied with a stainless steel trap cover which gives protection for the user from exposed pipework beneath the

The OVALA-ACC basin is wall mounted with fixing through the rear of the basin using coach screws or similar to suit the wall structure. The trap cover is similarly fixed but the installer should ensure the trap cover is mounted hard up to the underside of the basin so as to offer additional support.

## **MODELS**

FR-OVALA-ACC - Standard basin as shown.

**Auckland (Head Office)** 

20 Carr Rd, Mt Roskill Auckland 1041 P: 09 624 1115

**F**: 09 624 1110

E: sales@macdonaldindustries.co.nz

Wellington

P: 04 569 8033 **F**: 04 569 8066 **Christchurch** 