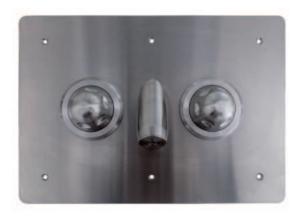

### **DESCRIPTION**

The MacDonald MS-DV042M is from our range of security fixtures that offer a high level of vandal resistance and have been designed with anti-ligature features to improve the safety and comfort of any secure facility.

The 'lemon squeezer' shaped handle with no flat horizontal surface offers an easy to grip handle while reducing the chance of self-harm.

The hot and cold basin control handles rotate only  $90^{\circ}$ giving easy operation. The flow rate through the spout is limited to 5L/min.

Material for the handles is stainless steel giving a bright smooth finish. Supplied with an installation box to provide additional strength and support for the control handles and face plate.