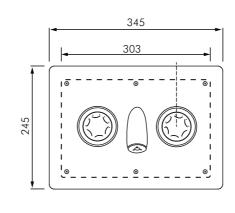

### **INSTALLATION**

- M1/2" connections to water supply.
- Flow rate limited to 5L/min at 300kPa.
- 90° handle rotation for easy operation.
- Temperature range from 15°C 65°C.
- High security spout 30° angle.
- Spout projection 45mm.
- Stainless steel face plate dimensions: 345 x 245mm.