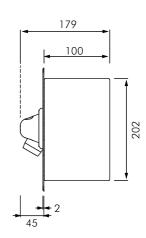

### **INSTALLATION**

- M1/2" connections to water supply.
- Flow rate limited to 5L/min at 300kPa.
- 90° handle rotation for easy operation.
- Temperature range from 15°C 65°C.
- High security spout 30° angle.
- Spout projection 45mm.
- Stainless steel face plate dimensions: 345 x 245mm.