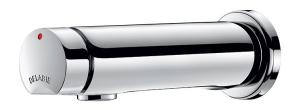

#### **DESCRIPTION**

DELABIE DE741500 is a wall mounted time flow basin tap with a soft touch operation. Soft touch operation allows users to press the control with no effort especially children, elderly or people with reduced physical ability. Time flow is  $\sim$ 7 seconds. Flow rate is pre-set at 3L/min at 300kPa. Operating pressure is 100-500kPa, 300kPa is recommended. Chrome-plated solid brass body with tamperproof scale-resistant flow straightener and M1/2" fixing.

Supplied with red and blue indicators.

We recommend installing a thermostatic mixing valve (see Water Tempering section).