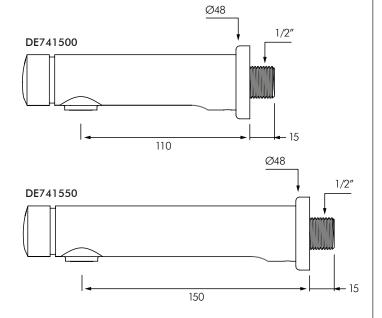

#### **MODEL**

**DE741500** - Standard model 3L/min - 6 star WELS

**DE741550** - Same as DE741500 but with L.150 spout.

**Auckland (Head Office)** 

20 Carr Rd, Three Kings Auckland 1041 **P**: 09 624 1115