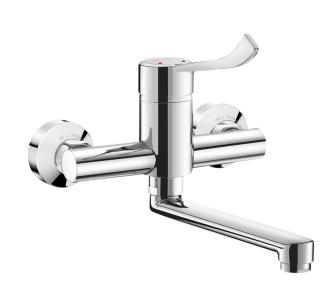

#### DESCRIPTION

DELABIE DE2455 Securitouch is a wall-mounted mechanical basin mixer with a flat swivelling under spout L. 200mm with hygienic flow straightener and is suitable for the installation of a BIOFIL terminal filter. Securitouch thermal insulation prevents burns. The 40mm ceramic cartridge is standard with pre-set maximum temperature limiter to limit handle movement. Body and spout with smooth interiors and low water capacity limits bacterial niches.

#### **FEATURES**

- Flow rate regulated at 5 lpm.
- Chrome-plated brass body.
- Hygiene control lever L. 150mm.
- Supplied with STOP/CHECK connectors M1/2" x M3/4"
- Ideal for medical and dental facilities.