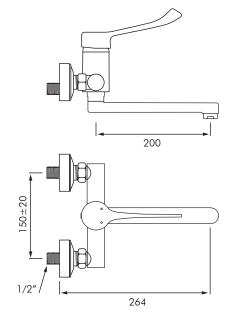

#### DESCRIPTION

DELABIE DE2455 Securitouch is a wall-mounted mechanical basin mixer with a flat swivelling under spout L. 200mm with hygienic flow straightener and is suitable for the installation of a BIOFIL terminal filter. Securitouch thermal insulation prevents burns. The 40mm ceramic cartridge is standard with pre-set maximum temperature limiter to limit handle movement. Body and spout with smooth interiors and low water capacity limits bacterial niches.

#### **FEATURES**

- Flow rate regulated at 5 lpm.
- Chrome-plated brass body.
- Hygiene control lever L. 150mm.
- Supplied with STOP/CHECK connectors M1/2" x M3/4"
- Ideal for medical and dental facilities.