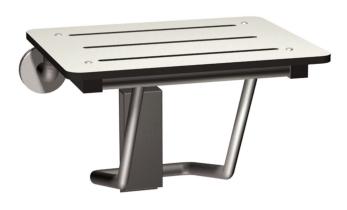

## **DESCRIPTION**

A 304 stainless steel framed and supported shower seat, which is suitable for any commercial washroom space where seating is required for ease of showering.

- Dimensions comply with Acceptable Solutions G1/ AS1 and Building Act requirements for accessible bathroom use.
- The foldable, white seat top is covered with a solid phenolic resin seat top for durability.
- Seat features strut support which slides in a detent guide for seat support and wall surface protection.
- All structural elements are fully welded, ground and polished to a smooth finish.
- All stainless steel has a No 4 finish.