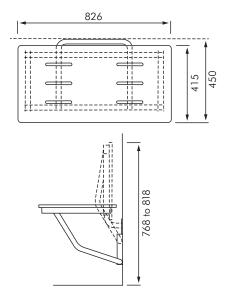

## **DESCRIPTION**

A 304 stainless steel framed and supported shower seat, which is suitable for any commercial washroom space where seating is required for ease of showering.

- Dimensions comply with Acceptable Solutions G1/ AS1 and Building Act requirements for accessible bathroom use.
- The foldable, white seat top is covered with a solid phenolic resin seat top for durability.
- Seat features strut support which slides in a detent guide for seat support and wall surface protection.
- All structural elements are fully welded, ground and polished to a smooth finish.
- All stainless steel has a No 4 finish.

## **INSTALLATION**

- Seat is fixed to the wall through 2 x 57 dia stainless steel plates each requiring 3 fixing bolts/screws.
- Fixings are not supplied with the seat and should be to suit the wall structure where installed.
- The detent should be fixed to the wall once the seat is mounted in position with the spring retainer at the top of the detent.