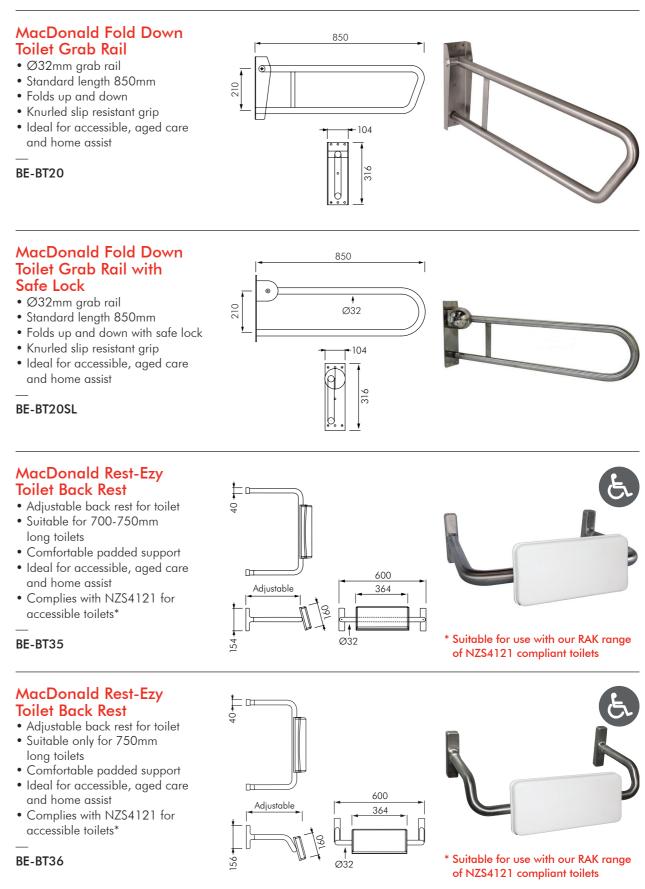

BE-AL5/90B

MacDonald stainless steel fold down toilet supports and backrests are designed to assist in mobility and comfort for the elderly and disabled in accessible and aged care toilet applications. Designed for strength and easy installation. Fully welded in grade 304 stainless steel Ø32mm tubing.

#### Fold Down Toilet Support and Backrests

MacDonald Shower Systems have many innovative features to enhance hygiene and comfort for the user including CleanSeal<sup>®</sup> flange and cover and EasySlide<sup>™</sup> handset cradle. All Shower Systems are fully welded in grade 304 stainless steel Ø32mm tubing.