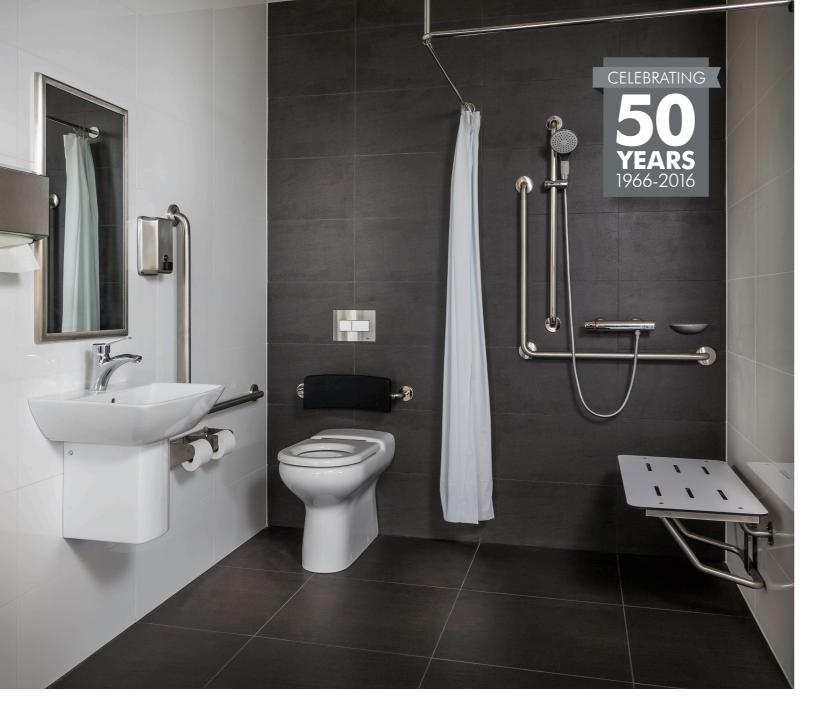

#### Fold Down Toilet Support and Backrests

MacDonald Shower Systems have many innovative features to enhance hygiene and comfort for the user including CleanSeal<sup>®</sup> flange and cover and EasySlide<sup>™</sup> handset cradle. All Shower Systems are fully welded in grade 304 stainless steel Ø32mm tubing.

MacDonald and Delabie shower curtain tracks and rails are strong, safe and durable. Easy to install kitset formats with no maintenance.

6 | www.macdonaldindustries.co.nz