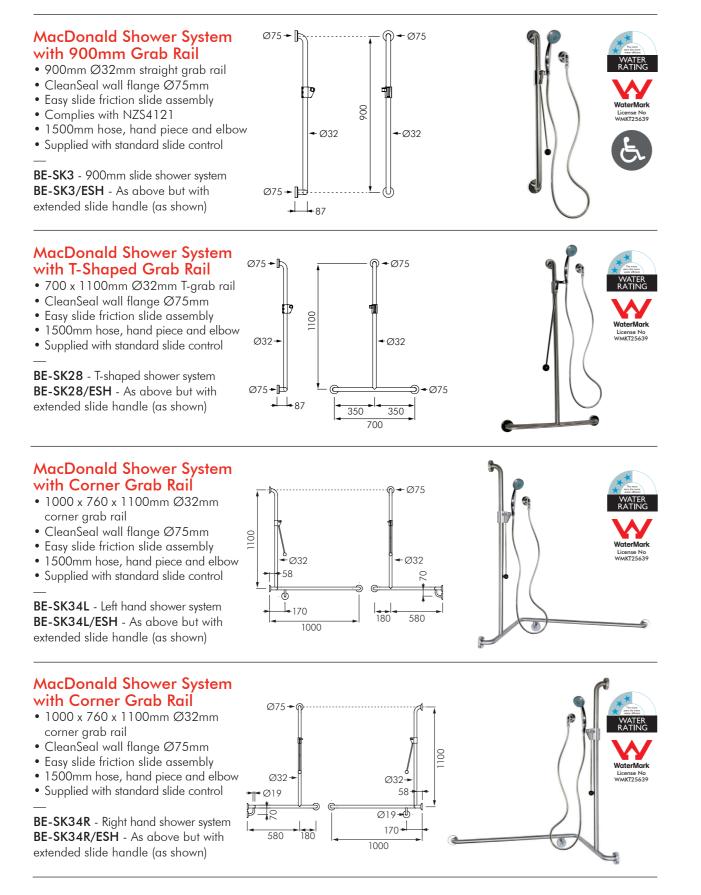

#### Fold Down Toilet Support and Backrests

MacDonald Shower Systems have many innovative features to enhance hygiene and comfort for the user including CleanSeal<sup>®</sup> flange and cover and EasySlide<sup>™</sup> handset cradle. All Shower Systems are fully welded in grade 304 stainless steel Ø32mm tubing.

#### **Grab Rails**

MacDonald stainless steel grab rails assist in mobility for the elderly and disabled in accessible toilets, showers or homes. Designed to enhance hygiene and comfort for the user with one key feature being the CleanSeal<sup>®</sup> flange and cover. Fully welded in grade 304 stainless steel Ø32mm tubing.

#### EasySlide™

A unique quality handset cradle designed to provide smooth shower positioning by slide-action with a fully adjustable tensioner. The encapsulated bush is self-cleaning and keyed to vertical rails to prevent unwanted axial rotation.

### CleanSeal® Flange and Cover

An innovative flange and cover system engineered to provide full structural strength, with a simple fixing method and hygienic wall seal. Provides easily cleaned crevice-free condition that inhibits bacterial build up.