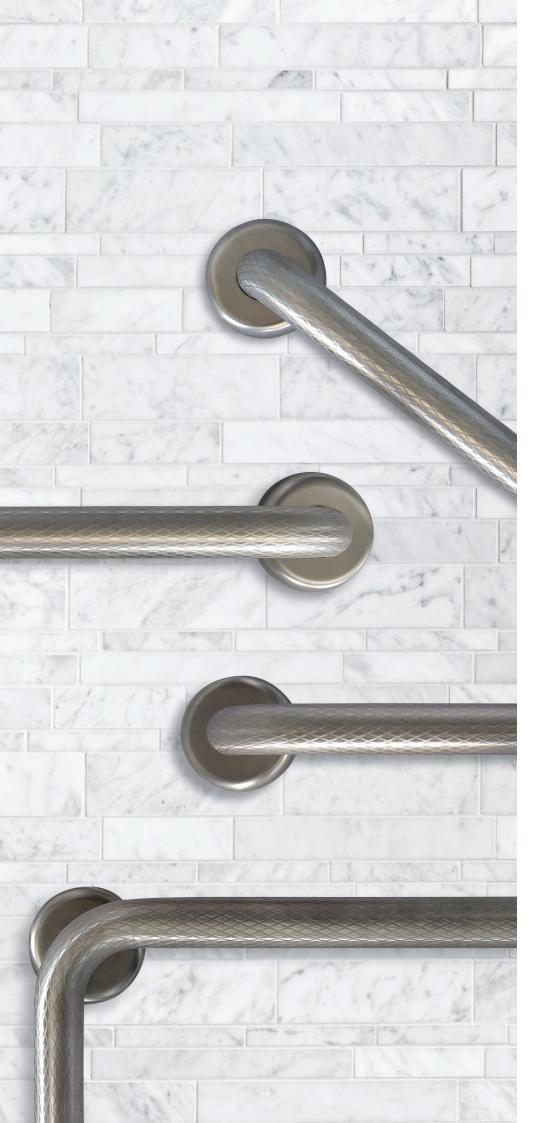

#### **Grab Rails**

MacDonald stainless steel grab rails assist in mobility for the elderly and disabled in accessible toilets, showers or homes. Designed to enhance hygiene and comfort for the user with one key feature being the CleanSeal<sup>®</sup> flange and cover. Fully welded in grade 304 stainless steel Ø32mm tubing.

#### MacDonald Anti-Ligature 90° Grab Rail

- Ø32mm grab rail with 90° bend
- Standard size 750 x 750mm
- Box section allows  $270^{\circ}$ grip surface
- Knurled slip resistant grip • Offers a user vertical and
- horizontal support