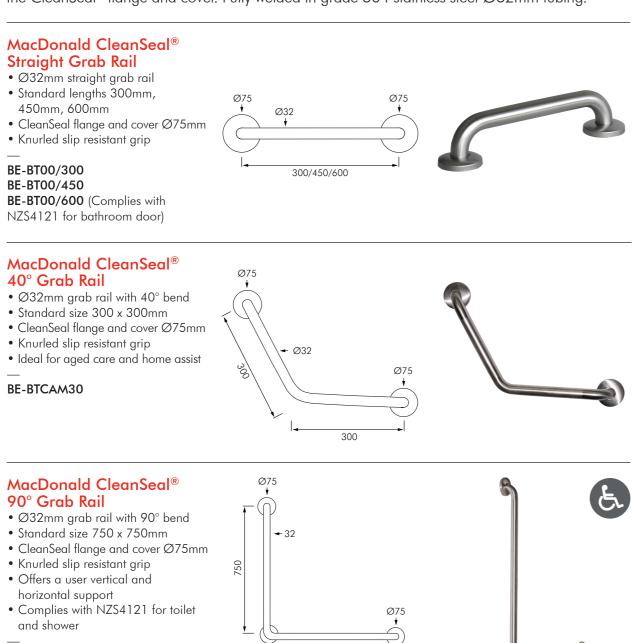

#### **Grab Rails**

MacDonald stainless steel grab rails assist in mobility for the elderly and disabled in accessible toilets, showers or homes. Designed to enhance hygiene and comfort for the user with one key feature being the CleanSeal<sup>®</sup> flange and cover. Fully welded in grade 304 stainless steel Ø32mm tubing.

#### MacDonald Anti-Ligature 90° Grab Rail

- Ø32mm grab rail with 90° bend
- Standard size 750 x 750mm
- Box section allows  $270^{\circ}$ grip surface
- Knurled slip resistant grip • Offers a user vertical and
- horizontal support

BE-AL5/90B

MacDonald stainless steel fold down toilet supports and backrests are designed to assist in mobility and comfort for the elderly and disabled in accessible and aged care toilet applications. Designed for strength and easy installation. Fully welded in grade 304 stainless steel Ø32mm tubing.