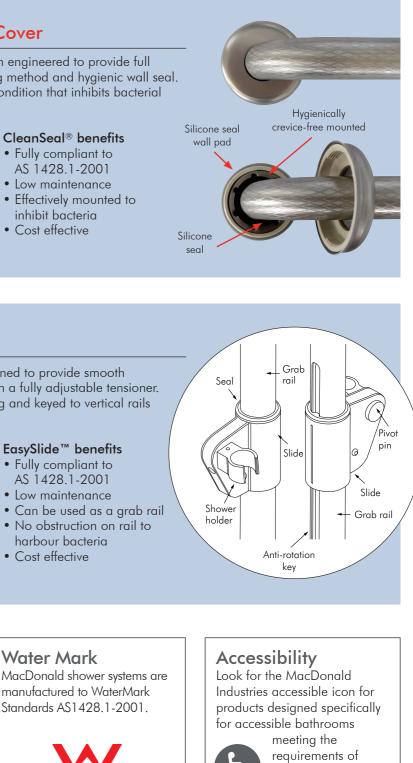

### CleanSeal® Flange and Cover

An innovative flange and cover system engineered to provide full structural strength, with a simple fixing method and hygienic wall seal. Provides easily cleaned crevice-free condition that inhibits bacterial build up.

#### CleanSeal<sup>®</sup> features

- Stainless steel
- Heavy duty flange
- Quick & easy installation
- Adjustable slide tension
- Stainless steel cover
- Silicone seals

#### inhibit bacteria • Cost effective

#### EasySlide™

A unique quality handset cradle designed to provide smooth shower positioning by slide-action with a fully adjustable tensioner. The encapsulated bush is self-cleaning and keyed to vertical rails to prevent unwanted axial rotation.

#### EasySlide<sup>™</sup> features

- Stainless steel
- Concealed bearing
- Anti-rotation key
- Adjustable slide tension
- No obstruction on rail
- Self cleaning
- Optional handle (for seated users)

- EasySlide<sup>™</sup> benefits
- Fully compliant to
- AS 1428.1-2001
- Low maintenance
  - Can be used as a grab rail
- No obstruction on rail to
- harbour bacteria
- Cost effective
- Water efficiency

Water rating labels help you choose water efficient products, conserving New Zealands water supply and reducing

Water Mark MacDonald shower systems are manufactured to WaterMark Standards AS1428.1-2001.