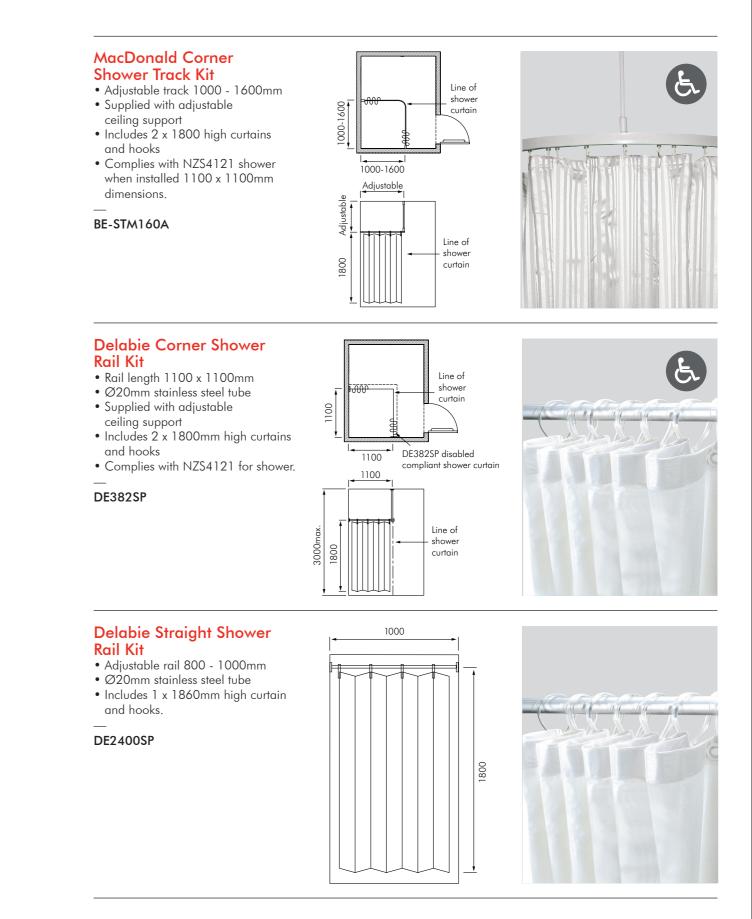

MacDonald and Delabie shower curtain tracks and rails are strong, safe and durable. Easy to install kitset formats with no maintenance.

6 | www.macdonaldindustries.co.nz

#### **Shower Curtain Tracks**