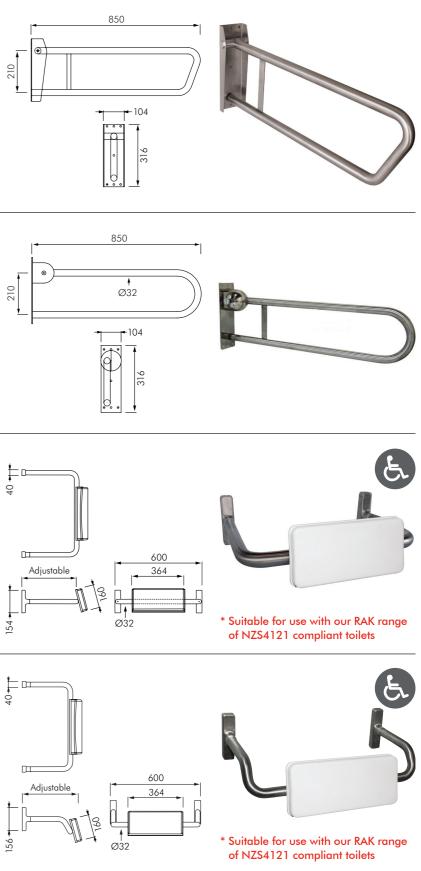

BE-AL5/90B

MacDonald stainless steel fold down toilet supports and backrests are designed to assist in mobility and comfort for the elderly and disabled in accessible and aged care toilet applications. Designed for strength and easy installation. Fully welded in grade 304 stainless steel Ø32mm tubing.

#### Fold Down Toilet Support and Backrests

MacDonald Shower Systems have many innovative features to enhance hygiene and comfort for the user including CleanSeal<sup>®</sup> flange and cover and EasySlide<sup>™</sup> handset cradle. All Shower Systems are fully welded in grade 304 stainless steel Ø32mm tubing.