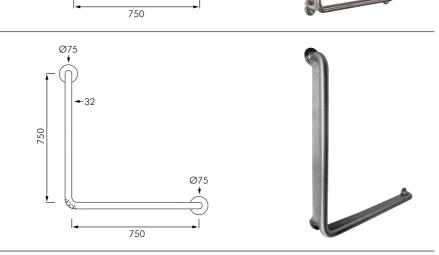

#### MacDonald Anti-Ligature 90° Grab Rail

- Ø32mm grab rail with 90° bend
- Standard size 750 x 750mm
- Box section allows  $270^{\circ}$ grip surface
- Knurled slip resistant grip • Offers a user vertical and
- horizontal support

BE-AL5/90B

MacDonald stainless steel fold down toilet supports and backrests are designed to assist in mobility and comfort for the elderly and disabled in accessible and aged care toilet applications. Designed for strength and easy installation. Fully welded in grade 304 stainless steel Ø32mm tubing.