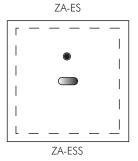

ZA-ES - Panel with cut-out and fixings for Zurn ES sensor

to mount

**ZA-ESS** - Panel with cut-out and fixings for Zurn ES sensor

c/w over-ride push button to mount