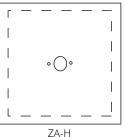

#### **MODELS**

ZA - Standard panel without button mounting hole.

ZA-HD - As above but with 2mm plate

ZA-H - Standard panel with 38mm hole for button mounting.

ZA-H-HD - As above but with 2mm plate ZA-H-HD-SP - 345 x 450 panel with 2mm plate