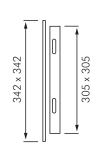

#### **INSTALLATION**

Wall should be framed to provide an opening as per dimensions shown (right) for screw fixing frame prior to lining. Do not set access panel frame further than 15mm from finished wall face. Ensure panel is positioned so button assemblies do not foul on valve body behind.

### **SPECIFICATION**

Zurn Model ZA.... access panel and wall mounting frame all manufactured in Type 304 stainless steel. Panel 1.6mm No 4 brush finish. "HD" models have 2mm panel with radiused edges and are only suitable for use with ZH6152XL-VP valves.

#### **MODELS**

ZA - Standard panel without button mounting hole.

ZA-HD - As above but with 2mm plate

ZA-H - Standard panel with 38mm hole for button mounting.

ZA-H-HD - As above but with 2mm plate ZA-H-HD-SP - 345 x 450 panel with 2mm plate