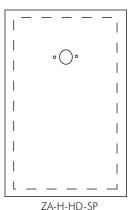

#### **MODELS**

ZA - Standard panel without button mounting hole.

ZA-HD - As above but with 2mm plate

ZA-H - Standard panel with 38mm hole for button mounting.

ZA-H-HD - As above but with 2mm plate ZA-H-HD-SP - 345 x 450 panel with 2mm plate