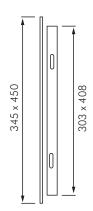

#### **INSTALLATION**

Wall should be framed to provide an opening as per dimensions shown (right) for screw fixing frame prior to lining. Do not set access panel frame further than 15mm from finished wall face. Ensure panel is positioned so button assemblies do not foul on valve body behind.

### **SPECIFICATION**

Zurn Model ZA.... access panel and wall mounting frame all manufactured in Type 304 stainless steel. Panel 1.6mm No 4 brush finish. "HD" models have 2mm panel with radiused edges and are only suitable for use with ZH6152XL-VP valves.

#### **MODELS**

ZA - Standard panel without button mounting hole.

ZA-HD - As above but with 2mm plate

ZA-H - Standard panel with 38mm hole for button mounting.

ZA-H-HD - As above but with 2mm plate ZA-H-HD-SP - 345 x 450 panel with 2mm plate