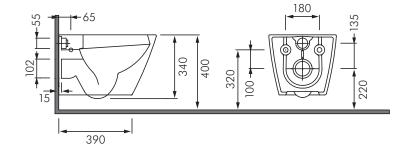

Colour: Alpine white only.

**Trap type:** P-trap outlet connection. **Inlet:** Ø55mm inlet connection.

**Fixing:** GL08K fixing kit. (Fixed to wall using RAK inwall bracket model RA-WHB-ACC when using Zurn flush valve

or Wisa inwall frame when using Wisa inwall cistern, order separately).

**Seat:** Resort urea quick-release soft-close toilet seat and lid.

**Dimensions:** All dimensions in mm. Tolerance  $\pm 5\%$  for below 200mm and  $\pm 3\%$  above 200mm.