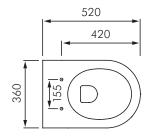

or Wisa inwall frame when using Wisa inwall cistern, order separately).

**Seat:** Resort urea quick-release soft-close toilet seat and lid.

**Dimensions:** All dimensions in mm. Tolerance  $\pm 5\%$  for below 200mm and  $\pm 3\%$  above 200mm.