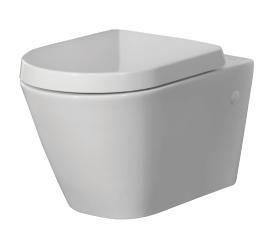

# RESORT WALL HUNG TOILET PAN

#### **DESCRIPTION**

Resort toilet range combines aesthetics and practicality in an elegant manner while its compact form uses space economically, making the bathroom area feel luxuriously spacious.

The Resort bathroom suite comes standard with Rimless technology which delivers the ultimate in hygienic bathroom suites. Rimless technology ensures water is fully projected around the front of the toilet pan giving a completely clean flush. Rimless flushing makes it easier to clean and reduces bacteria and dirt by more than 90%.

The Resort toilet seat is quick-release which allows for easy removal to thoroughly clean the top surface of the toilet pan and the toilet seat.

Resort is available in wall faced toilet suite, wall faced toilet pan and wall hung toilet pan (as shown) formats.