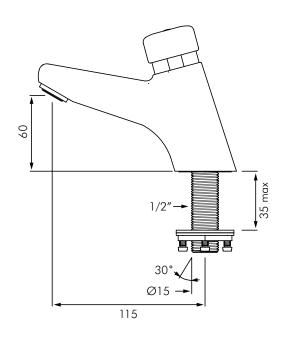

### **INSTALLATION**

- Deck mounted through Ø22mm hole.
- M1/2" water supply connection.
- Reinforced fixing by tightening the 3 stainless screws on the brass back-nut.
- For cold or tempered single water supply.
- Maximum Hot water temperature 55°C, recommended tempered supply of ~40°C.
- Flow rate pre-set at 3L/min at 300kPa, can be adjusted from 1.5 to 6L/min by using a 2.5mm Allen key directly on the flow straightener.

#### MODELS

DE702351 - Standard model 3L/min - 6 star WELS rating.DE-SPACER - Bush used on basins with Ø34mm hole to centre tap in place.