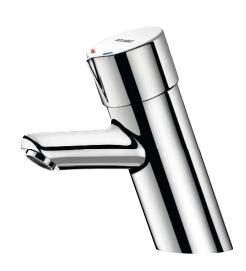

## **DESCRIPTION**

DELABIE DE795000 is a deck mounted single control time flow basin mixer with a soft-touch operation. Soft touch operation allows users to use the controls with no effort especially children, elderly or people with reduced physical ability. Temperature control and operation on the ergonomic chrome-plated metal push button with adjustable maximum temperature limiter. Time flow is  $\sim$ 7 seconds. Flow rate is pre-set at 3L/min at 300kPa, can be adjusted from 1.5 to 6L/min. Operating pressure is 100-500kPa, 300kPa is recommended. Chrome-plated solid brass body with scale-resistant flow straightener and reinforced fixing.

Supplied with PEX flexible connectors, filters, non-return valves and M1/2" stopcocks.