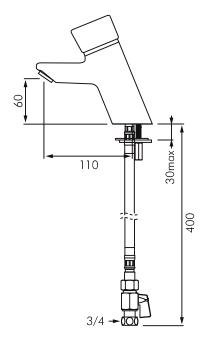

#### **INSTALLATION**

- Deck mounted through Ø34mm hole.
- Reinforced fixation using 2x stainless steel fixing screws and support ring.
- 400mm PEX flexibles connect to 1/2" water supply.
- Equal Hot & Cold supply pressure (max 15% variation).
- Maximum Hot water temperature 55°C.
- Water saving up to 85%.
- Flow rate pre-set at 3L/min at 300kPa, can be adjusted from 1.5 to 6L/min by using a 2.5mm Allen key directly on the flow straightener.