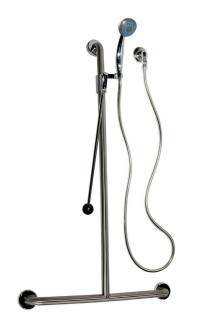

# **BE-SK28** MACDONALD CLEANSEAL SHOWER SYSTEM 'T' SHAPED EASYSLIDE

### DESCRIPTION

The MacDonald BE-SK28 is a T-shaped slide shower system with grab rail, fully welded in grade 304 stainless steel, Ø32mm tubing, with Cleanseal<sup>®</sup> flange and cover, and Easyslide<sup>®</sup> handset cradle. The BE-SK28 is suited for use in the shower for hospital, aged care and home assist bathrooms. It's easy to install on most building surfaces and has been designed for maximum strength.

### **PRODUCT ADVANTAGES**

- Anti-rotation keyed vertical rail.
- Adjustable slide tension on handle cradle.
- Self cleaning slide rail with no obstruction.
- Optional extended slide handle (ESH) for seat users.
- Low maintenance.
- Heavy duty large 75mm flange for extra stability and strength.
- Silicone seals for wall connections.
- Chrome plated hand shower kit includes wall connector elbow, 1500mm hose, and 9L/min shower head.
- Dimensions: Ø32mm, 1100 x 700mm.

### MODELS

- **BE-SK28** T-shaped shower system 3 star WELS rating.
- **BE-SK28ESH** T-shaped shower system with extended slide handle (as shown) - 3 star WELS rating.