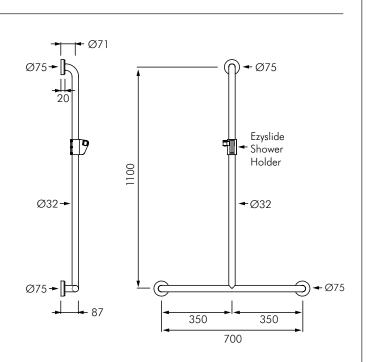

### DESCRIPTION

The MacDonald BE-SK28 is a T-shaped slide shower system with grab rail, fully welded in grade 304 stainless steel, Ø32mm tubing, with Cleanseal<sup>®</sup> flange and cover, and Easyslide<sup>®</sup> handset cradle. The BE-SK28 is suited for use in the shower for hospital, aged care and home assist bathrooms. It's easy to install on most building surfaces and has been designed for maximum strength.

Cleanseal<sup>®</sup> is an innovative flange and cover system engineered to provide full structural strength, with simple fixing method and hygienically mounted installation. This provides for easily cleaned crevice-free conditions that inhibit bacterial build-up caused by soap scum, body fluid and mould spours.

Easyslide<sup>®</sup> is a unique handset cradle designed to provide smooth shower positioning and with an encapsulated bush is self cleaning, and keyed to prevent unwanted axial rotation. Optional extended slide handle (ESH) available for seated users.

### **PRODUCT ADVANTAGES**

- Anti-rotation keyed vertical rail.
- Adjustable slide tension on handle cradle.
- Self cleaning slide rail with no obstruction.
- Optional extended slide handle (ESH) for seat users.
- Low maintenance.
- Heavy duty large 75mm flange for extra stability and strength.
- Silicone seals for wall connections.
- Chrome plated hand shower kit includes wall connector elbow, 1500mm hose, and 9L/min shower head.
- Dimensions: Ø32mm, 1100 x 700mm.