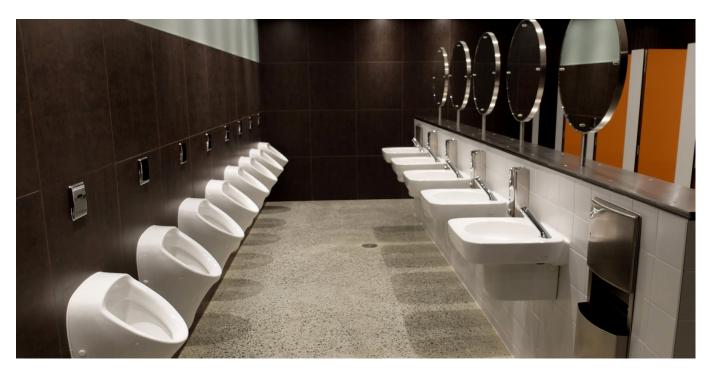

## **Products Supplied:** Bathrooms

- Wall Hung Toilet Pan
- Wall Hung Disabled Pan
- Wall Hung Urinal
- Temposoft 2 Basin Taps
- Tempomatic 4 Basin Taps
- Basin Mixers
- Zurn Toilet Flush Valves with Access Panel
- Electronic Urinal Flush Controllers

#### Accessories

- Toilet Back Rest
- Paper Towel Dispenser and Waste Receptacle
- Soap Dispenser, Soap Holder
- Toilet Roll Holder
- Baby Change Table
- Grab Bars
- Shower Seat
- Curtain Track Set
- Mirror
- Sanitary Disposal Bin
- Disabled Slide Shower Set