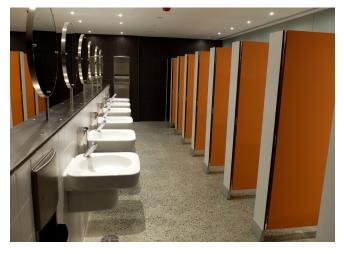

## **Products Supplied:** Bathrooms

- Wall Hung Toilet Pan
- Wall Hung Disabled Pan
- Wall Hung Urinal
- Temposoft 2 Basin Taps
- Tempomatic 4 Basin Taps
- Basin Mixers
- Zurn Toilet Flush Valves with Access Panel
- Electronic Urinal Flush Controllers

#### Accessories

- Toilet Back Rest
- Paper Towel Dispenser and Waste Receptacle
- Soap Dispenser, Soap Holder
- Toilet Roll Holder
- Baby Change Table
- Grab Bars
- Shower Seat
- Curtain Track Set
- Mirror
- Sanitary Disposal Bin
- Disabled Slide Shower Set