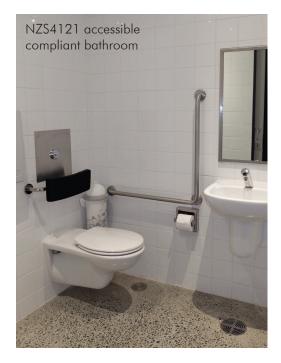

## **Products Supplied:** Bathrooms

- Wall Hung Toilet Pan
- Wall Hung Disabled Pan
- Wall Hung Urinal
- Temposoft 2 Basin Taps
- Tempomatic 4 Basin Taps
- Basin Mixers
- Zurn Toilet Flush Valves with Access Panel
- Electronic Urinal Flush Controllers

#### Accessories

- Toilet Back Rest
- Paper Towel Dispenser and Waste Receptacle
- Soap Dispenser, Soap Holder
- Toilet Roll Holder
- Baby Change Table
- Grab Bars
- Shower Seat
- Curtain Track Set
- Mirror
- Sanitary Disposal Bin
- Disabled Slide Shower Set