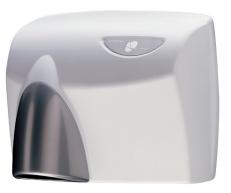

# **DESCRIPTION**

The MacDonald Autobeam hot air hand dryer is a high quality robust fully automatic dryer, suitable for commercial applications requiring fast drying times where strength and durability are important.

It has a cast aluminium case for strength and high air flow ensure minimum drying times.

### MODELS

MDHD - Standard model as shown.