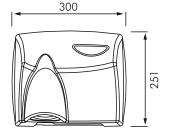

#### **INSTALLATION**

Fixed to wall as per dimensions (right) to suit the washroom type.