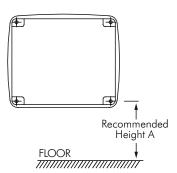

# **MDHD** AUTOBEAM HOT AIR HAND DRYER

|                     | А      |
|---------------------|--------|
| Men's               | 1200mm |
| Women's             | 1150mm |
| Children's          | 1110mm |
| Disabled            | 1000mm |
| Disabled Children's | 650mm  |

#### **INSTALLATION**

Fixed to wall as per dimensions (right) to suit the washroom type.