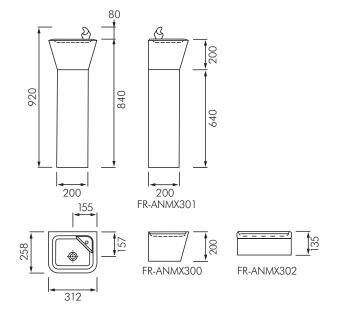

### **DIMENSIONS**

Width: 310mm Height: 840mm Depth: 258mm Weight: 2.9kg

#### **MODEL**

FR-ANMX301 - Standard basin as shown.

**Auckland (Head Office)** 

20 Carr Rd, Three Kings Auckland 1041 **P**: 09 624 1115

**F**: 09 624 1110

E: sales@macdonaldindustries.co.nz

Wellington

**P**: 04 569 8033 **F**: 04 569 8066