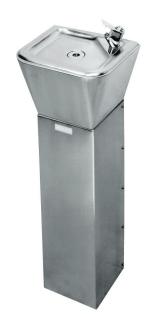

# STAINLESS STEEL PEDESTAL MOUNTED DRINKING FOUNTAIN

#### **DESCRIPTION**

FRANKE FR-ANMX301 drinking fountain is for wall or floor mounting and is finished in satin stainless steel. Suitable for use in vandal prone areas such as public buildings and schools. The material thickness is 1.2mm, flat pressed top in rectangular shape with rounded edges. It is without overflow and with 1-1/2" flat perforated waste. It comes complete with a pre-mounted 3/8" manual self closing drinking bubbler and includes screws and dowels for fixing.

### **DIMENSIONS**

Width: 310mm Height: 840mm Depth: 258mm Weight: 2.9kg

#### **MODEL**

FR-ANMX301 - Standard basin as shown.

**Auckland (Head Office)** 

20 Carr Rd, Three Kings Auckland 1041 **P**: 09 624 1115

**F**: 09 624 1110

E: sales@macdonaldindustries.co.nz

Wellington

**P**: 04 569 8033 **F**: 04 569 8066