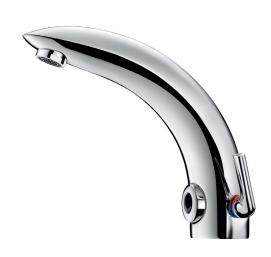

#### **DESCRIPTION**

DELABIE DE494000 is a deck mounted electronic basin mixer with independent IP65 electronic control unit and shock-proof infrared presence detection sensor. Available as 230/12V mains supply with transformer or 6V Lithium battery power. Anti-bacterial duty flush operates for ~60 seconds every 24 hours after last use. Side temperature control with standard lever and adjustable maximum temperature limiter. Flow rate is pre-set at 3L/min at 300kPa, can be adjusted from 1.5 to 6L/min. Operating pressure is 100-500kPa, 300kPa is recommended. Chrome-plated solid brass body with hygienic scaleresistant flow straightener and reinforced fixing.