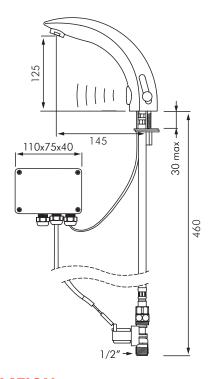

#### INSTALLATION

- Deck mounted through Ø34mm hole.
- Reinforced fixation using 2x stainless steel fixing screws and support ring.
- 230V AC power connection to control box.
- 400mm PEX flexibles with filters & solenoids connect to 1/2" water supply.
- Equal Hot & Cold supply pressure (max 15% variation).
- Maximum Hot water temperature 55°C.
- Flow rate pre-set at 3L/min at 300kPa, can be adjusted from 1.5 to 6L/min by using a 2.5mm Allen key directly on the flow straightener.