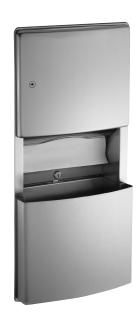

#### **DESCRIPTION**

Roval AS204623 recess mounted paper towel dispenser and waste receptacle. Cabinet has full door and is drawn seamless, with bowed front face and gently radiused edges to provide added strength. Dispenser door is attached to the cabinet with a heavy duty stainless steel multi staked piano hinge and is held closed with a flush rimless tumbler lock. Waste receptacle has a fully hemmed top edge for safety and a rear handle for easy service.

- Holds up to 500 multi-fold paper towels and has a waste capacity of 11L.
- Door and waste receptacle are 1.2mm Type 304 satin finish stainless steel.
- Towel dispenser and frame is 1mm Type 304 satin finish stainless steel.