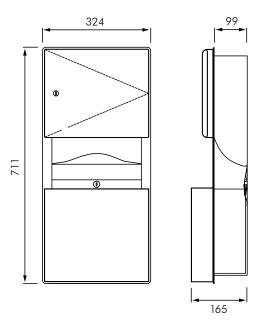

#### INSTALLATION

Recess mounted in wall using 4 x No 8 self tapping flat head screws.

For disabled compliance, mount cabinet so towel dispenser slot is 1220 mm max. above finished floor.

Wall opening for recessing: 286 x 672 x 100.