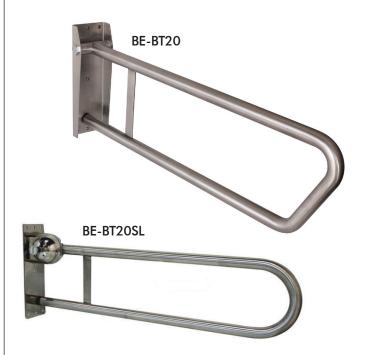

## **BE-BT20** MACDONALD FOLD DOWN SUPPORT 850mm

#### DESCRIPTION

The MacDonald BE-BT20 is a wall mounted fold down support in grade 304 stainless steel, Ø32mm tubing, with Knurled slip resistant finish. The BE-BT20 is suited for use in the toilet applications for accessible, aged care and home assist bathrooms. It's easy to install on most building surfaces and has been designed for maximum strength. Length of fold down support is 850mm and the wall plate size measures 100x314x5mm.

The fold down support is also available with safelock allowing the rail to lock in the up and down position with push/pull function.

#### MODEL

**BE-BT20** - 850mm fold down support. **BE-BT20SL** - 850mm fold down support with safelock.