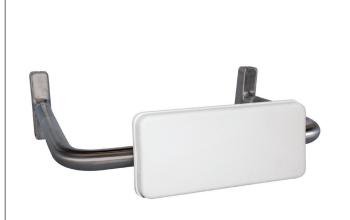

#### **DESCRIPTION**

The MacDonald Rest-Ezy Back Rests are ergonomically designed for strength and easy installation. The BE-BT35 is adjustable in length allowing it to be installed over a toilet that has a length between 700-750mm in accordance with NZS4121. These are commercial grade backrests that comply with the accessible bathroom requirements providing the necessary back support for disabled persons when using the toilet. With a polished stainless steel bar and white polyurethane padded support the BE-BT35 backrest allows the user to comfortably use a disabled length toilet pan when installed to the manufacturers instructions.

#### **PRODUCT ADVANTAGES**

- Adjustable depth 700-750mm for different length toilet.
- Comfortable padded back support.
- Low maintenance.
- Heavy duty large flanges for extra stability and strength.
- Dimensions: 156x600mm.

#### **MODELS**

**BE-BT35** - Adjustable back rest with white polyurethane pad

**Auckland (Head Office)** 

20 Carr Rd, Three Kings Auckland 1042 **P**: 09 624 1115 **F**: 09 624 1110

E: sales@macdonaldindustries.co.nz