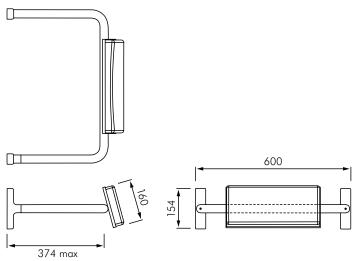

#### **PRODUCT ADVANTAGES**

- Adjustable depth 700-750mm for different length toilet.
- Comfortable padded back support.
- Low maintenance.
- Heavy duty large flanges for extra stability and strength.
- Dimensions: 156x600mm.