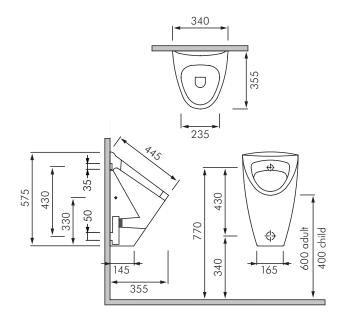

Water pressure range: 100-500kPa.

Fixings: FS37UK wall fixing kit included.

**Dimensions**: All dimensions in mm. Tolerance  $\pm 5\%$  for

below 200mm and  $\pm 3\%$  above 200mm.

Refer to separate literature on Delabie and RAK