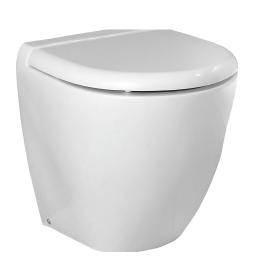

## **DESCRIPTION**

The Reserva toilet range adds charm and elegance to the bathroom area. In-trap glazing means it is especially hygienic, helping to keep bathrooms neat and fresh.

Reserva is available in wall faced toilet suite, wall faced toilet pan (as shown) and wall-hung toilet pan formats.

Colour: Alpine white only.

**Trap type:** P-trap outlet connection. **Inlet:** Ø55mm inlet connection.

Fixing: FS37B Floor fixing kit included.

Seat: Reserva urea quick-release soft-close toilet seat

and lid.