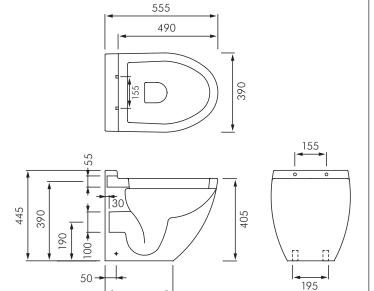

**Dimensions:** All dimensions in mm. Tolerance  $\pm 5\%$  for

below 200mm and  $\pm 3\%$  above 200mm.

Flushing: Refer separate literature for our Zurn flushing

valves and Wisa inwall cisterns.