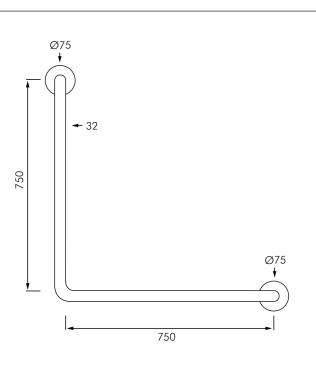

### **DESCRIPTION**

The MacDonald BE-AL5/90B is a 750x750mm antiligature toilet assist grab rail fully welded in grade 304 stainless steel, Ø32mm tubing, with box section allowing unobstructed 270° grip surface as required by AS1428, and knurled slip resistant finish.

### **PRODUCT ADVANTAGES**

- Secure wall connection.
- Low maintenance.
- Heavy duty large flange for extra stability and strength.
- Box section safety with clear passage for the top 270°.
- Dimensions: Ø32mm, 750x750mm.

#### MODELS

**BE-AL5/90B** - 750x750mm Ø32mm grab rail with anti-ligautre box section and secure wall connection.