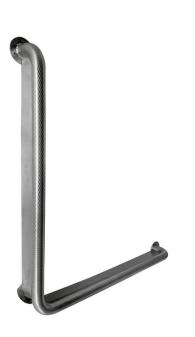

### **DESCRIPTION**

The MacDonald BE-AL5/90B is a 750x750mm antiligature toilet assist grab rail fully welded in grade 304 stainless steel, Ø32mm tubing, with box section allowing unobstructed 270° grip surface as required by AS1428, and knurled slip resistant finish.

The BE-AL5/90B is suited for use in the toilet or shower for an accessible bathroom where the danger of self harm exists in buildings such as mental health facilities and correctional facilities. The 90° bend provides a horizontal and vertical grab rail option for accessible toilets and showers. It's easy to install on most building surfaces and has been designed for maximum strength.

### **PRODUCT ADVANTAGES**

- Secure wall connection.
- Low maintenance.
- Heavy duty large flange for extra stability and strength.
- Box section safety with clear passage for the top 270°.
- Dimensions: Ø32mm, 750x750mm.

#### MODELS

**BE-AL5/90B** - 750x750mm Ø32mm grab rail with anti-ligautre box section and secure wall connection.