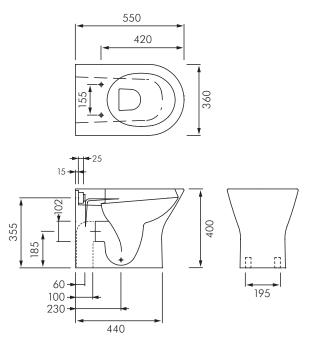

**Dimensions:** All dimensions in mm. Tolerance  $\pm 5\%$  for below 200mm and  $\pm 3\%$  above 200mm.

**Flushing:** Refer separate literature for our Zurn flushing valves and Wisa inwall cisterns.