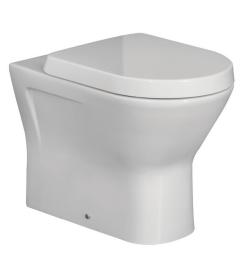

## **RA-RE1124** RESORT RIMLESS WALL FACED TOILET PAN

RAK

DESCRIPTION

Resort toilet range combines aesthetics and practicality in an elegant manner while its compact form uses space economically, making the bathroom area feel luxuriously spacious.

The Resort bathroom suite comes standard with Rimless technology which delivers the ultimate in hygienic bathroom suites. Rimless technology ensures water is fully projected around the front of the toilet pan giving a completely clean flush. Rimless flushing makes it easier to clean and reduces bacteria and dirt by more than 90%.

The Resort toilet seat is quick-release which allows for easy removal to thoroughly clean the top surface of the toilet pan and the toilet seat.

Resort is available in wall faced toilet suite, wall faced toilet pan (as shown) and wall-hung toilet pan formats.