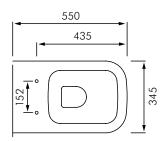

**Dimensions**: All dimensions in mm. Tolerance ±5% for

below 200mm and  $\pm 3\%$  above 200mm.

Flushing: Refer separate literature for our Zurn flushing

valves and Wisa inwall cisterns.