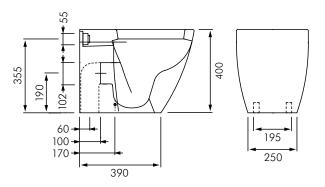

**Dimensions**: All dimensions in mm. Tolerance ±5% for

below 200mm and  $\pm 3\%$  above 200mm.

Flushing: Refer separate literature for our Zurn flushing

valves and Wisa inwall cisterns.