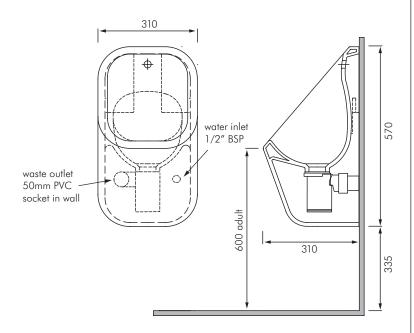

Care should be taken to ensure correct flushing volumes are maintained to ensure complete hygiene and complete rinsing of waste pipes.

Colour: White only.

Inlet connection: 1/2" BSP inlet connection included using flexible tubing provided. 1/2" wing back in wall and connection to flushing valve by others.

Waste outlet: Supplied with 40mm bottle trap. Requires 50mm PVC socket outlet in wall in position shown on installation instructions provided.

Flush Valve: By others, suitable pressure range 75-500kPa. Valve must have ability to regulate flow rate, refer to Delabie range

Fixings: OC36-TBKT wall fixing kit included.

**Dimensions**: All dimensions in mm. Tolerance  $\pm 5\%$  for below 200mm and  $\pm 3\%$  above 200mm.