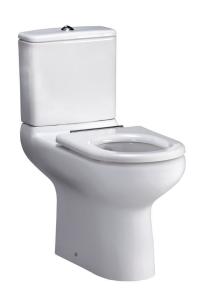

# COMPACT ACCESSIBLE WALL FACED TOILET SUITE

#### **DESCRIPTION**

The Compact accessible toilet range has been created to provide comfortable convenience to people with additional needs. Apart from its broad dimensions, Compact accessible toilets also come standard with Rimless technology which delivers the ultimate in hygienic flushing. Rimless technology ensures water is fully projected around the front of the toilet pan giving a completely clean flush. Rimless flushing makes it easier to clean and reduces bacteria and dirt by more than 90%.

When used with the soft close seat and lid, the Compact suite meets the requirements of AS1428.1:2009 as being suitable for use in disabled bathrooms.

Compact accessible is available in wall faced toilet suite (as shown), wall faced toilet pan or wall hung toilet pan formats.