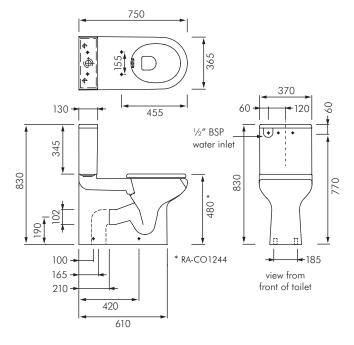

**Dimensions:** All dimensions in mm. Tolerance  $\pm 5\%$  for below 200mm and  $\pm 3\%$  above 200mm.