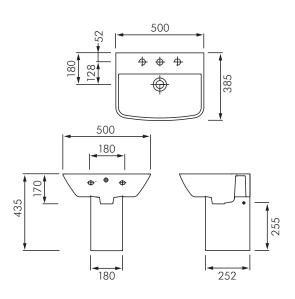

Basin size: 500x385mm.

Overflow: With overflow only.

**Fixing:** FS31SL and FS37UK wall fixing kits for basin and shroud included.

**Dimensions:** All dimensions in mm. Tolerance  $\pm 5\%$  for below 200mm and  $\pm 3\%$  above 200mm.