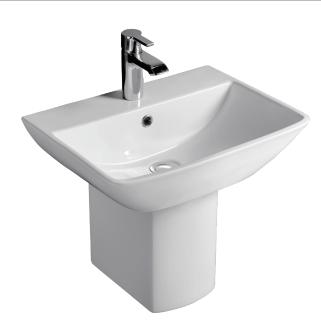

## **DESCRIPTION**

The Summit basin has contrasting combinations of sharp linear edges with soft curves giving an uber chic feel to the bathroom area. The trapezodial frame provides a sturdy appearance and emphasises the aesthetic appeal. The Summit wall hung basin comes standard with shroud to cover the pipe connections from sight and for safety from tampering.

The Summit wall hung basin ref RA-SU2111HP complies with NZS4121 for use in the accessible bathroom.

Colour: Alpine white only.

Tap holes: 1 tap hole.

Waste outlet: For 32mm overflow waste (not included). Refer separate literature for waste options.