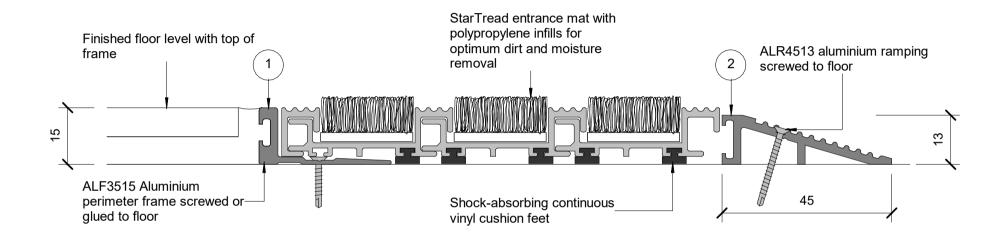

Specification:

Entrance matting shall be Advance StarTread with polypropylene inserts.

Colour to be Code

StarTread

Install into proprietary matwell frame as per detail No\_\_\_\_\_above.

Installation must be on a smooth level base to ensure optimum mat life and performance