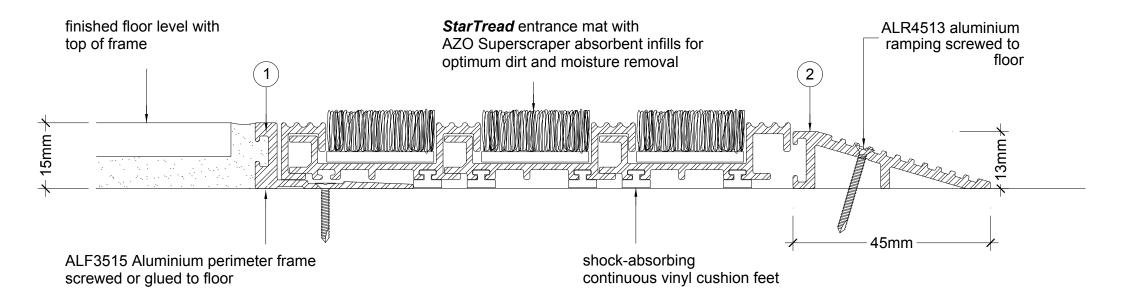

| Entrance matting shall be A   | dvance StarTread with AZO Sup    | perscraper inserts.          |
|-------------------------------|----------------------------------|------------------------------|
| Colour to be                  | Code                             | ·                            |
| Install into proprietary matw | ell frame as per detail No       | above.                       |
| Installation must be on a sm  | nooth level base to ensure optim | num mat life and performance |