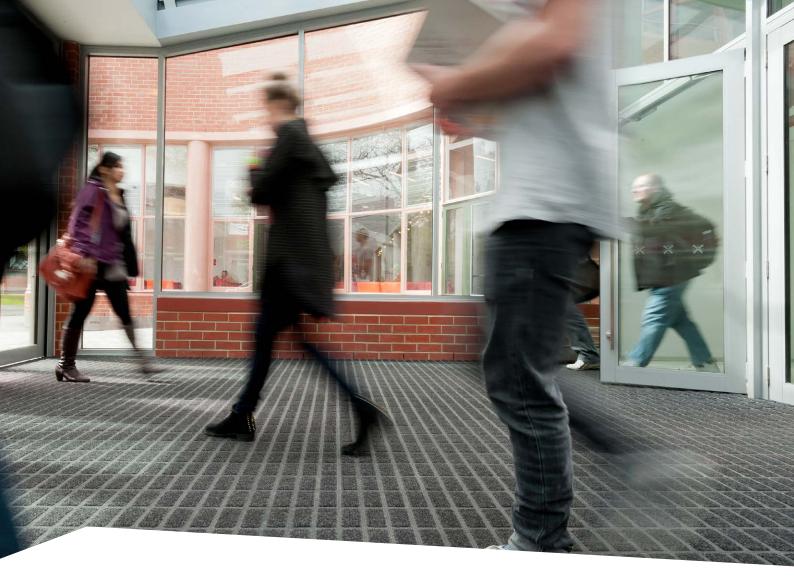

#### Great looking from any angle!

Axis is an interlocking modular Entrance Matting System designed to handle heavy rolling loads and removes dirt and water from all directions. The modular polymer tiles are easy to cut to shape and size onsite for easy installation.

Axis is an interlocking modular Entrance Matting System designed to remove dirt and water from all directions

NORTHWEST