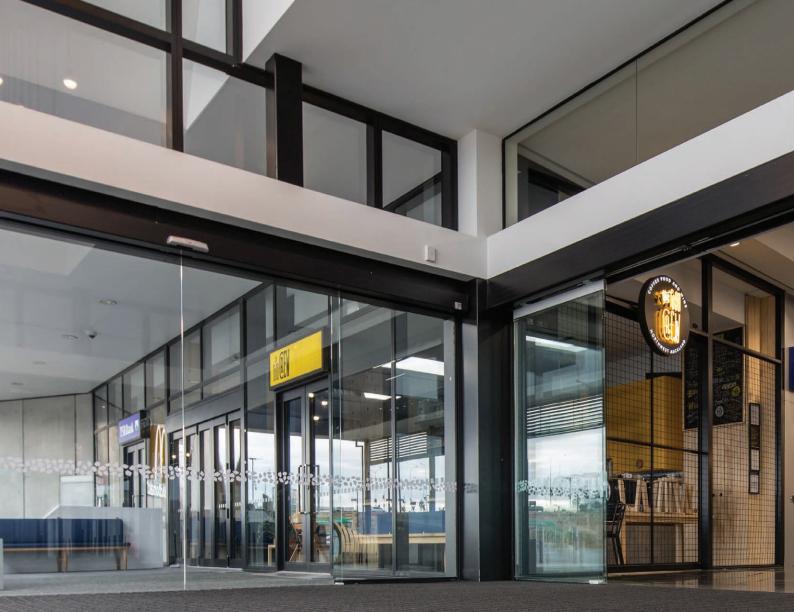

#### Great looking from any angle!

Axis is an interlocking modular Entrance Matting System designed to handle heavy rolling loads and removes dirt and water from all directions. The modular polymer tiles are easy to cut to shape and size onsite for easy installation.

Axis is an interlocking modular Entrance Matting System designed to remove dirt and water from all directions

NORTHWEST