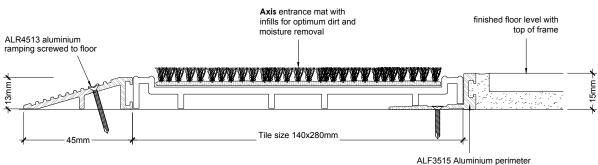

#### **Technical Drawings**

Axis entrance matting with Polyamide infills for slip resistance and moisture removal. A full set of CAD drawings are available for download at advanceflooringsystems.com

frame screwed or glued to floor