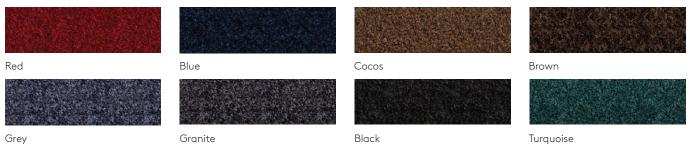

otected areas
- Polyamide inserts trap more dirt saving you more on cleaning costs
- Suitable for heavy rolling loads or wheeled traffic (with our proprietary matwell system)

#### ATTRACTIVE

- Stylish modular system that can be easily cut to any size and shape
- Carpet inserts can be supplied in a variety of colours
- Extendable, modular tiles provide you flexibility

### EASY TO INSTALL + MAINTAIN

- Modular tiles are easy to assemble saving installation costs
- Closed surface for quick and easy maintenance
- Specially designed dirt collection zones make cleaning quick and easy

Axis is an interlocking modular Entrance Matting System designed to remove dirt and water from all directions

NORTHWEST



## Recommended for the following applications



# **Insert Options**

#### Polyamide



Grey

#### **Technical Drawings**

Axis entrance matting with Polyamide infills for slip resistance and moisture removal. A full set of CAD drawings are available for download at advanceflooringsystems.com



frame screwed or glued to floor



Australia Call Free: 1800 459 682

New Zealand Call Free: 0508 238 262

www.advanceflooringsystems.com info@advanceflooringsystems.com