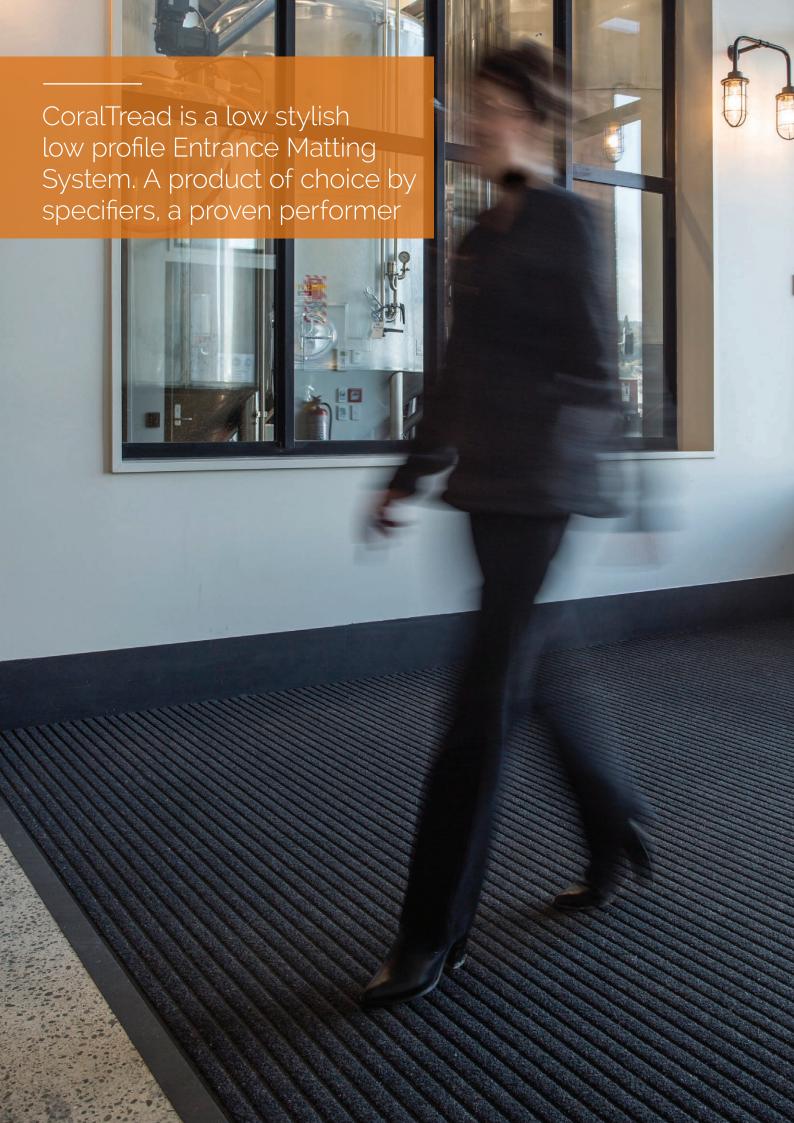

## A stylish low profile that performs

CoralTread is a highly attractive low profile Entrance Matting System that is designed to do the 'dirty work' providing optimum dirt and moisture removal and keeps on looking good.

CoralTread is...