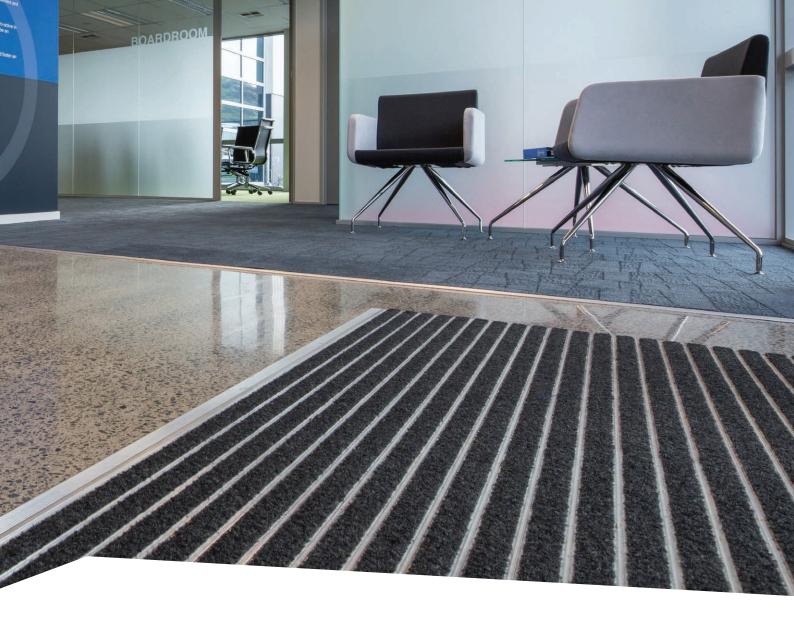

#### **ATTRACTIVE**

- Low profile that will enhance the entrance of any space
- Stylish aluminium profile can be supplied to your choice of colour
- Customisable, incorporate your logo into the design

# EASY TO INSTALL + MAINTAIN

- Interlocking sections are easy to assemble saving installation costs
- Engineered to fit a shallow recess to minimise installation time
- Dirt is trapped on specially designed corrugated rails for ease of cleaning