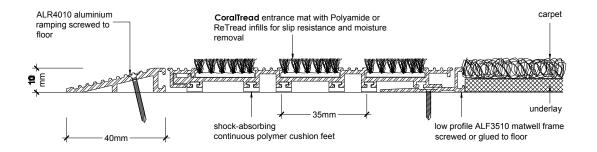

## **Technical Drawings**

CoralTread entrance matting with Polyamide infills for slip resistance and moisture removal. A full set of CAD drawings are available for download at advanceflooringsystems.com