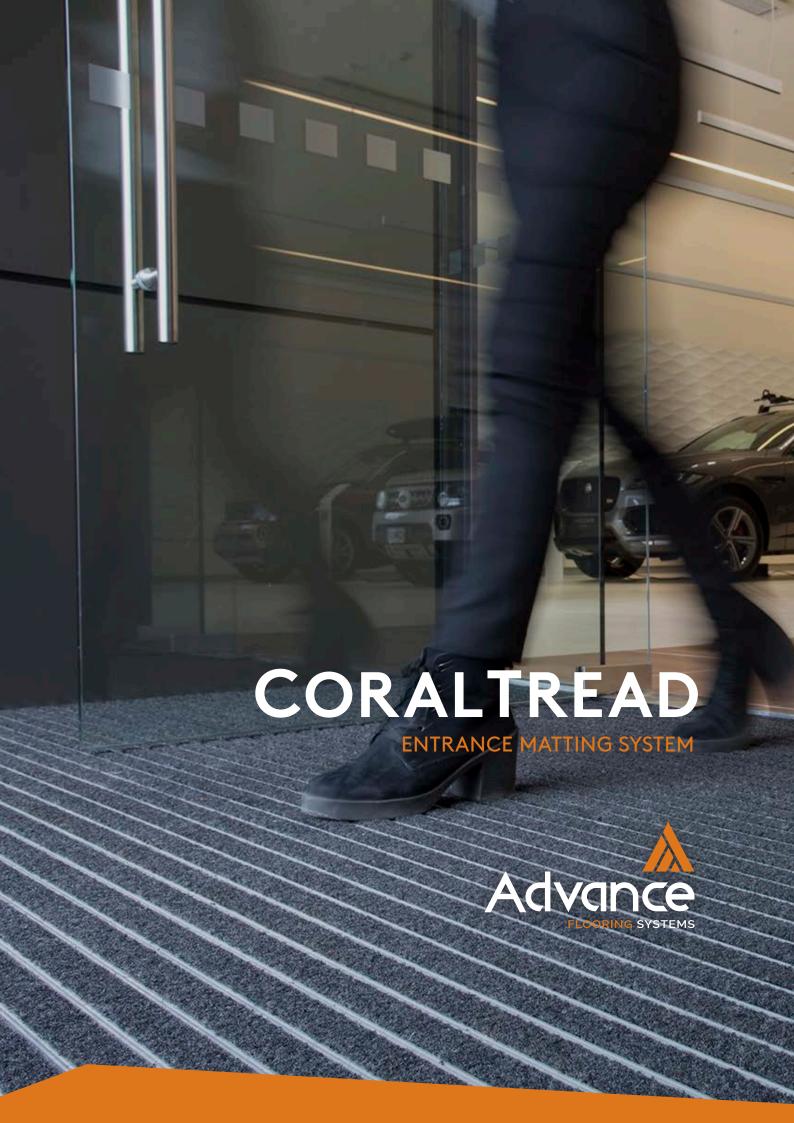

# **CORALTREAD**

## A stylish low profile that performs

CoralTread is a highly attractive low profile Entrance Matting System that is designed to do the 'dirty work' providing optimum dirt and moisture removal and keeps on looking good.