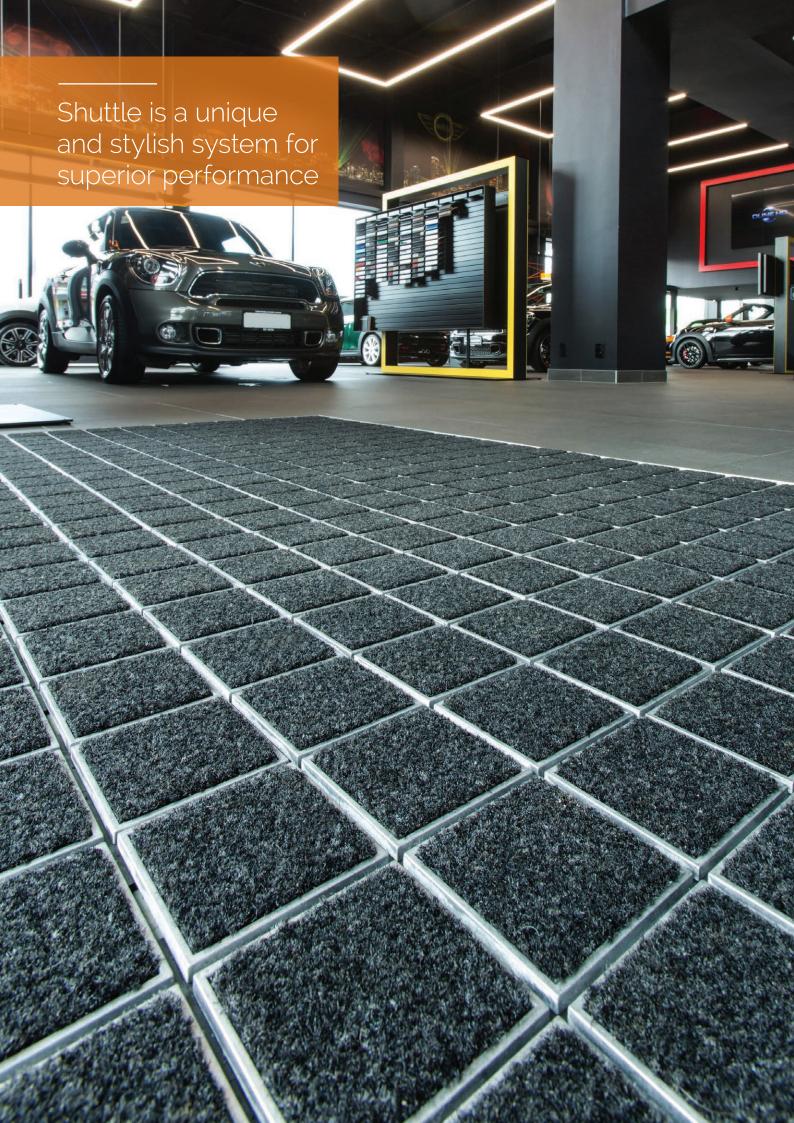

Designed to eliminate heel traps
- Polyamide moisture absorbent inserts reduce slip hazards
- Exceeds fire regulations

### **PERFORMS**

- Heavy duty aluminium construction accommodates heavy rolling loads with ease
- Polyamide inserts trap more dirt saving you more on cleaning costs
- Patented modular design has a four-way dirt cleaning capability

### **ATTRACTIVE**

- Smart modular grid formation system
- Stylish interlocking modules with a variety of colour inserts to choose from
- Attractive low profile complements any working commercial environment

# EASY TO INSTALL + MAINTAIN

- Special 10mm low-profile design doesn't need a recess for installation
- Can be rolled up from both directions for ease of cleaning
- Specially designed dirt collection zones make cleaning quick and easy



## SHUTTLE **TECHNICAL DETAILS**

## Recommended for the following applications

















TRANSPORT

RETAIL

HEALTHCARE

CORPORATE

HOSPITALITY

**EDUCATION** 

**APARTMENTS** CAR SHOWROOM

**Insert Options** 

### Polyamide







Grey



Blue



Granite



Cocos



Black



Brown



Turquoise

#### Retread



Black

### **Technical Drawings**

Shuttle Entrance Matting Systems with Polyamide infills for slip resistance and moisture removal. A full set of CAD drawings are available for download at advanceflooringsystems.com





Australia
Call Free: 1800 459 682

New Zealand Call Free: 0508 238 262

 $www.advance flooring systems. com\\ info@advance flooring systems. com$