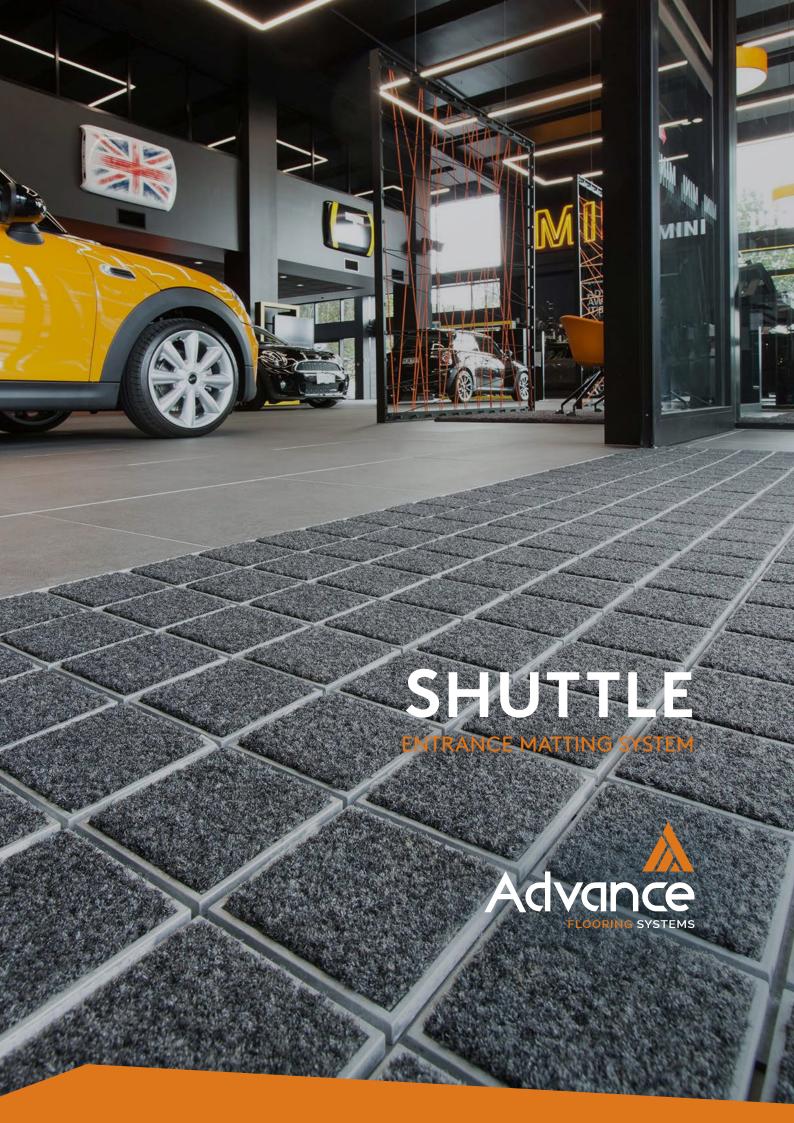

# **SHUTTLE**

A unique patented entrance matting system designed for an unrivalled appearance and superior performance.

Shuttle is a premium quality aluminium and carpet mat system in a modular grid formation designed to complement any environment. Shuttle is designed to actively trap dirt and moisture approaching from all directions.