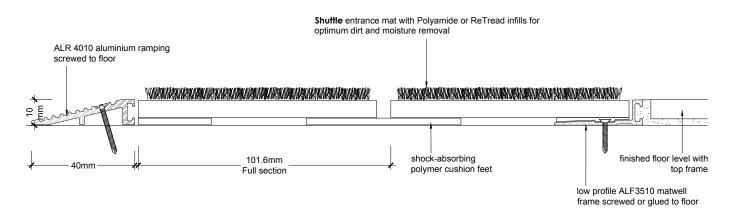

### **Technical Drawings**

Shuttle Entrance Matting Systems with Polyamide infills for slip resistance and moisture removal. A full set of CAD drawings are available for download at advanceflooringsystems.com