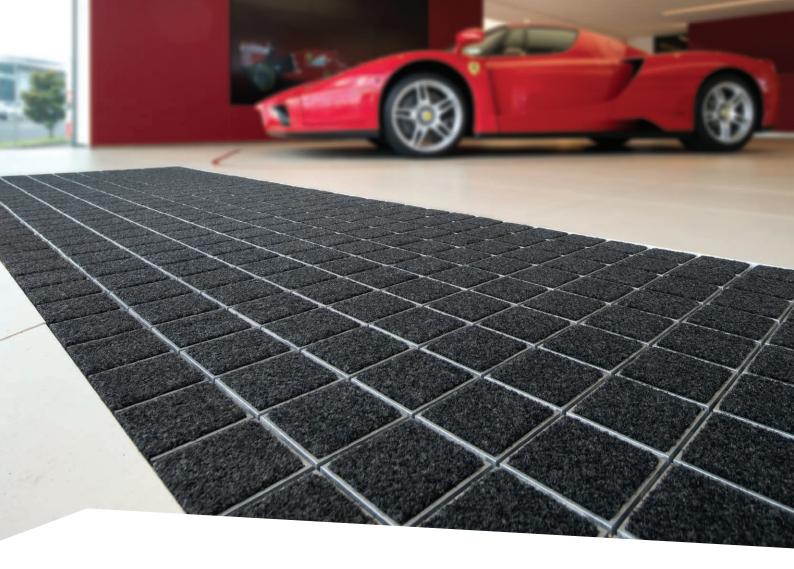

# **SHUTTLE**

A unique patented entrance matting system designed for an unrivalled appearance and superior performance.

Shuttle is a premium quality aluminium and carpet mat system in a modular grid formation designed to complement any environment. Shuttle is designed to actively trap dirt and moisture approaching from all directions.

### **ATTRACTIVE**

- Smart modular grid formation system
- Stylish interlocking modules with a variety of colour inserts to choose from
- Attractive low profile complements any working commercial environment