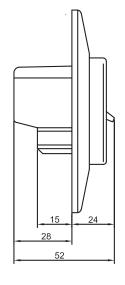

## **Specifications**

| TEMPERATURE CONTROL                | SWITCHING ACTION          | DIMENSIONS (H/W/D)                       |
|------------------------------------|---------------------------|------------------------------------------|
| On/Off                             | 230-240 V 16 Amps ~ 50 Hz | 115 x 84 x 52mm                          |
| Temperature settings<br>10 to 50°C |                           | Fits over standard vertical<br>flush box |

TECHNICAL DATA

| Supply voltage       | 240 V AC ±10 % 50/60 Hz |  |
|----------------------|-------------------------|--|
| Maximum load         | 16A                     |  |
| Built-in interrupter | 2 pole                  |  |
| Temperature range    | 10°C to 50 °C           |  |
| On/Off differential  | 0.4 °C                  |  |
| Housing              | IP20                    |  |
| Ambient temperature  | 0°C to 50 °C            |  |
| Dimensions (H/W/D)   | 115/84/52mm             |  |