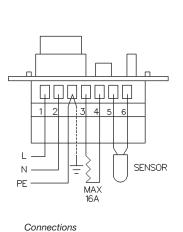

## Features include

**Remote floor sensor** which is designed to meet the standard requirements for comfort, safety and energy saving

**Locking mechanism** behind the control knob to limit the amount of adjustment possible.

TECHNICAL DATA

| Supply voltage       | 240 V AC ±10 % 50/60 Hz |  |
|----------------------|-------------------------|--|
| Maximum load         | 16A                     |  |
| Built-in interrupter | 2 pole                  |  |
| Temperature range    | 10°C to 50 °C           |  |
| On/Off differential  | 0.4 °C                  |  |
| Housing              | IP20                    |  |
| Ambient temperature  | 0°C to 50 °C            |  |
| Dimensions (H/W/D)   | 115/84/52mm             |  |