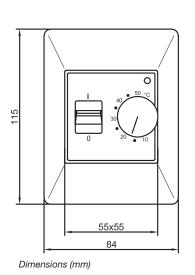

## **Specifications**

| TEMPERATURE CONTROL                | SWITCHING ACTION          | DIMENSIONS (H/W/D)                       |
|------------------------------------|---------------------------|------------------------------------------|
| On/Off                             | 230-240 V 16 Amps ~ 50 Hz | 115 x 84 x 52mm                          |
| Temperature settings<br>10 to 50°C |                           | Fits over standard vertical<br>flush box |

TECHNICAL DATA

| Supply voltage       | 240 V AC ±10 % 50/60 Hz |  |
|----------------------|-------------------------|--|
| Maximum load         | 16A                     |  |
| Built-in interrupter | 2 pole                  |  |
| Temperature range    | 10°C to 50 °C           |  |
| On/Off differential  | 0.4 °C                  |  |
| Housing              | IP20                    |  |
| Ambient temperature  | 0°C to 50 °C            |  |
| Dimensions (H/W/D)   | 115/84/52mm             |  |