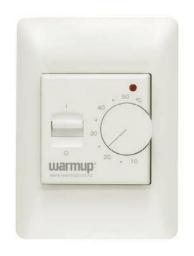

Non-Programmable Thermostat W3MTC-1991-WU (floor) & W3MTC-1999UCH (air)

## Non-Programmable Models W3MTC-1991-WU & W3MTC-1999UCH

This is a simple ON/OFF thermostat giving reliable service to those who want the most straightforward kind of control. This electronic heating thermostat is designed to be flush mounted in a standard wall socket. Users know exactly what they get at all times - they simply set the desired temperature on the knob and switch the heating on or off.

The perfect solution for budget-conscious users.

Model MTC