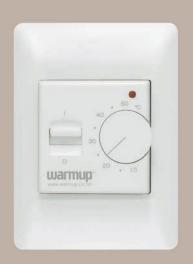

Non-Programmable Thermostat W3MTC-1991-WU (floor) & W3MTC-1999UCH (air)

## Non-Programmable Models W3MTC-1991-WU & W3MTC-1999UCH

This is a simple ON/OFF thermostat giving reliable service to those who want the most straightforward kind of control. This electronic heating thermostat is designed to be flush mounted in a standard wall socket. Users know exactly what they get at all times - they simply set the desired temperature on the knob and switch the heating on or off.

The perfect solution for budget-conscious users.

Model MTC