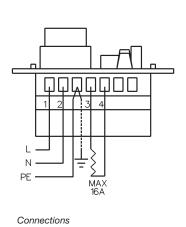

## Features include

**Remote floor sensor** which is designed to meet the standard requirements for comfort, safety and energy saving

**Locking mechanism** behind the control knob to limit the amount of adjustment possible.

TECHNICAL DATA

| Supply voltage       | 240 V AC ±10 % 50/60 Hz |  |
|----------------------|-------------------------|--|
| Maximum load         | 16A                     |  |
| Built-in interrupter | 2 pole                  |  |
| Temperature range    | 10°C to 50 °C           |  |
| On/Off differential  | 0.4 °C                  |  |
| Housing              | IP20                    |  |
| Ambient temperature  | 0°C to 50 °C            |  |
| Dimensions (H/W/D)   | 115/84/52mm             |  |