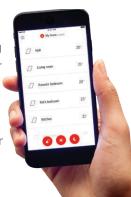

#### What does it comprise?

VELUX ACTIVE has a wall climate sensor that measures the indoor climate in your home, a departure switch that mounts near your front door, and for when you don't want automatic operation, you can control everything remotely using your SmartPhone.

### "Hey Siri - open my skylights please!"

The phone app gives you complete control over the automatic functions to operate your skylights directly from anywhere.

Leave your home with VELUX ACTIVE switched off for security with just one touch on the wall-mounted departure switch.