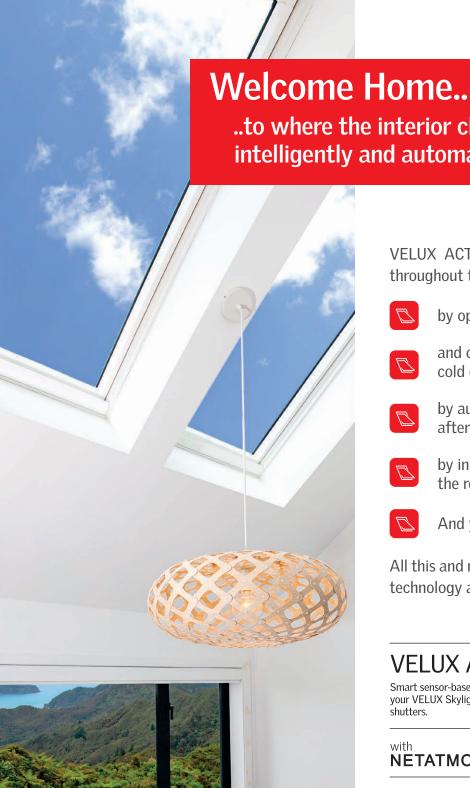

..to where the interior climate of your home has been intelligently and automatically managed all day long!

> VELUX ACTIVE will manage and adjust your indoor climate throughout the day.

- by opening your skylights automatically when needed.
- and closing them automatically when it's too hot or cold outside.
- by automatically lowering your blinds on a hot afternoon.
- by increasing ventilation when there's too much CO2 in the room, or humidity from cooking or showers.
- And you can control all of this remotely when required.

All this and much more is now achievable with the world leading technology available from VELUX ACTIVE.