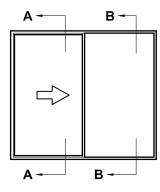

### 44mm METRO THERMAL HEART SERIES CENTRAFIX SLIDING WINDOWS, TWO PANEL SF WITH LOCK AND HANDLE OPTION

Cad Ref | CFXSW02-0 Scale | 1:2 Date | 01.10.24

SECTION A-A

44mm METRO THERMAL HEART SERIES CENTRAFIX SLIDING WINDOWS, THREE PANEL FSF

Cad Ref | CFXSW03-0 Scale | 1:2 Date | 01.10.24