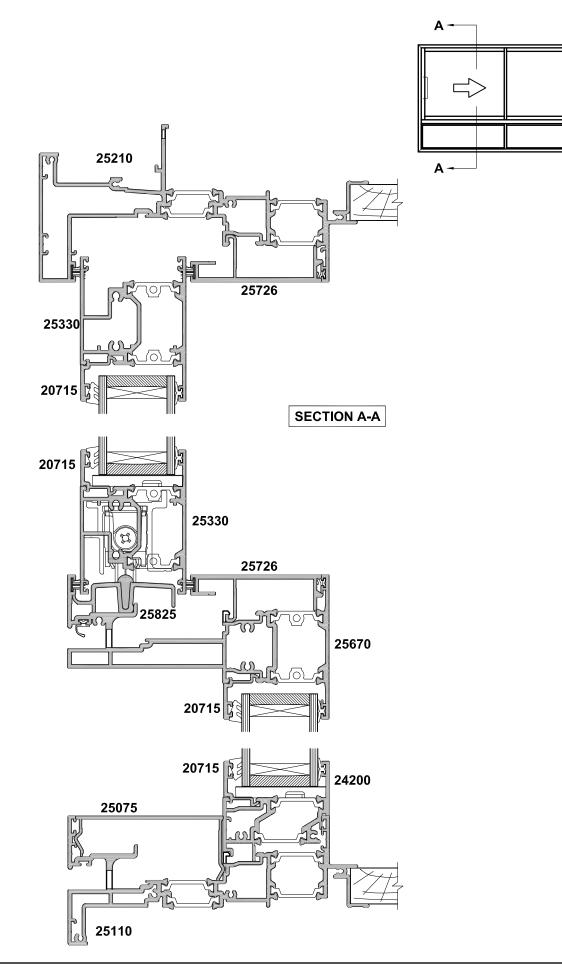

## 44mm METRO THERMAL HEART SERIES CENTRAFIX STACKER SLIDING WINDOWS

Cad Ref | CFXSW06-0 Scale | 1:2 Date | 01.10.24

### 44mm METRO THERMAL HEART SERIES CENTRAFIX STACKER SLIDING WINDOWS THREE PANEL SSF

Cad Ref | CFXSW07-0 Scale | 1:2 Date | 01.10.24