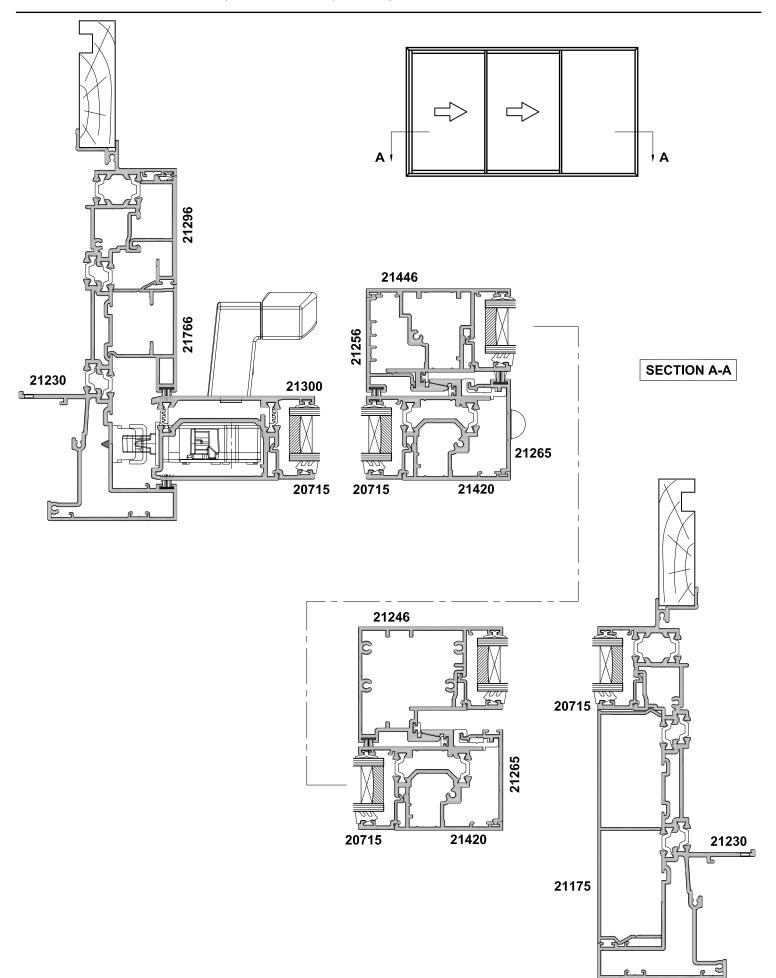

# 44mm METRO THERMAL HEART SERIES CENTRAFIX SLIDING WINDOWS

Cad Ref | CFXSW01-0 Scale

Scale | 1:2 Date | 01.10.24