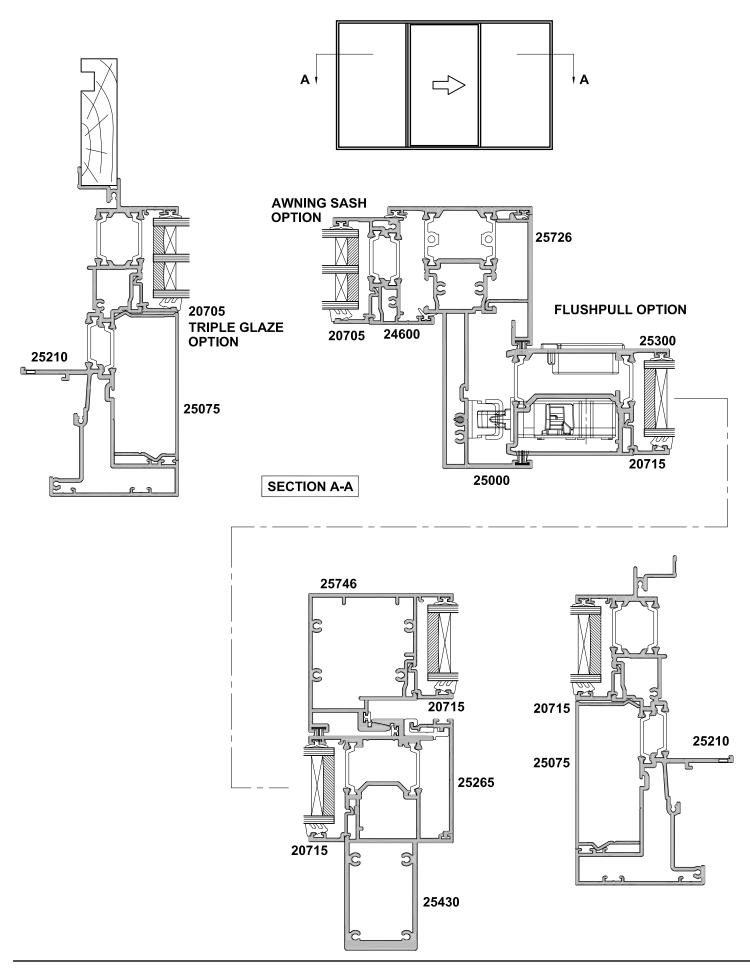

### **44mm METRO THERMAL HEART SERIES CENTRAFIX SLIDING WINDOWS UNDERLIGHT TRANSOM**

Cad Ref | CFXSW04-0

Scale | 1:2 Date | 01.10.24

### 44mm METRO THERMAL HEART SERIES CENTRAFIX SLIDING WINDOWS, FOUR PANEL FSSF WITH LOCK AND HANDLE OPTION

Cad Ref | CFXSW05-0 Scale | 1:2 Date | 01.10.24