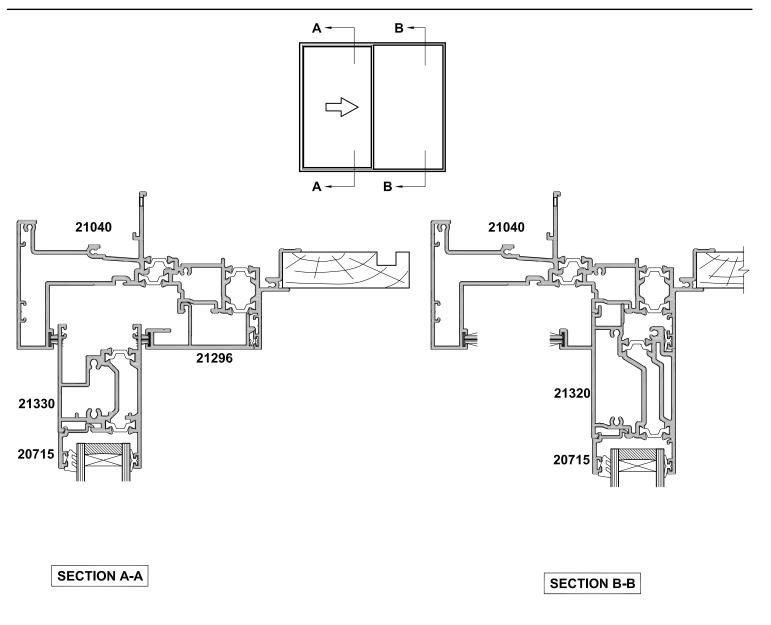

# 44mm METRO THERMAL HEART SERIES CENTRAFIX SLIDING WINDOWS

Cad Ref | CFXSW01-0 Scale

Scale | 1:2 Date | 01.10.24