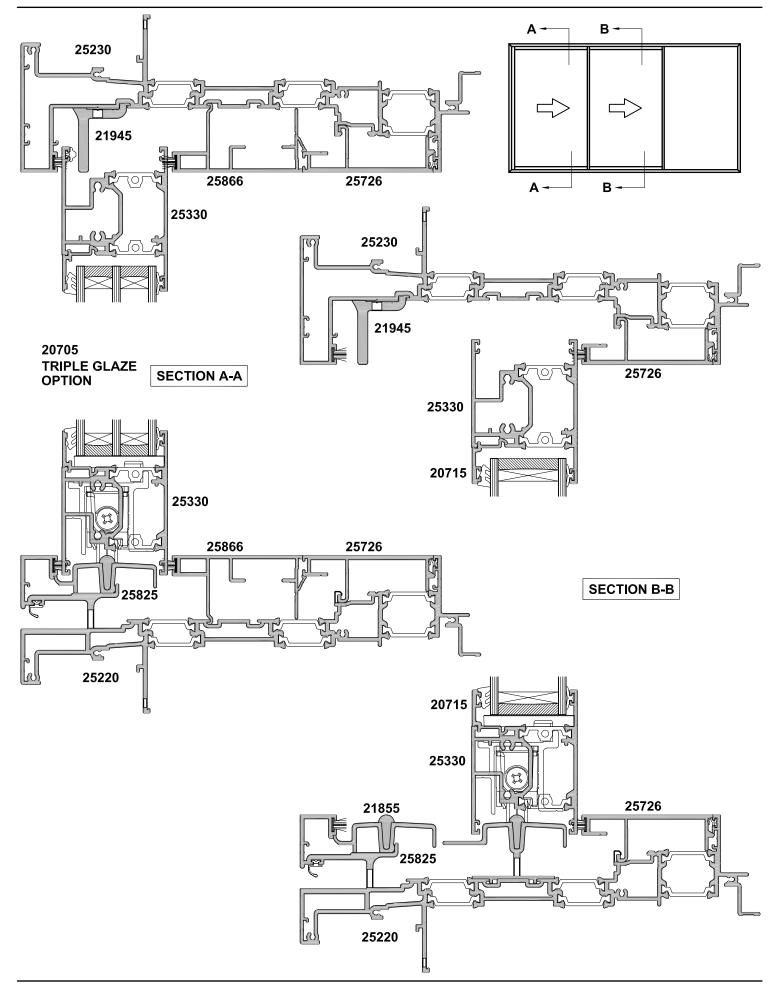

# 56mm METRO THERMAL HEART SERIES CENTRAFIX SLIDING WINDOWS

Cad Ref | CFXSW10-0 Scale

0-0 Scale | 1:2 Date | 01.10.24

SECTION A-A

SECTION B-B

NB: Technical specification subject to change without notice