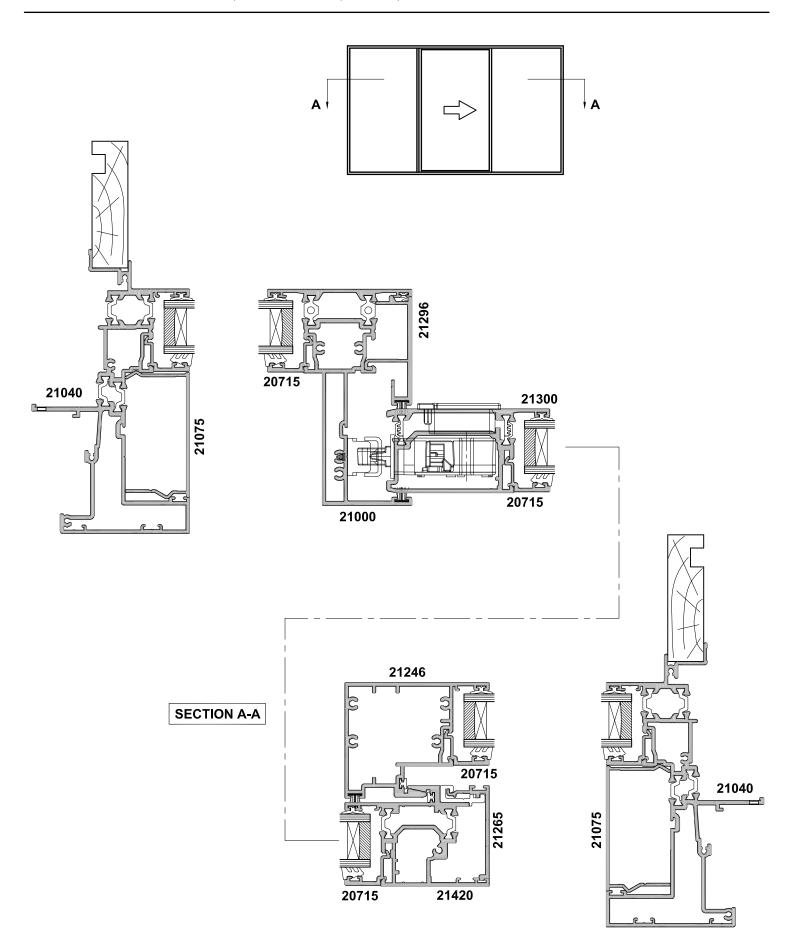

# 44mm METRO THERMAL HEART SERIES CENTRAFIX SLIDING WINDOWS

Cad Ref | CFXSW01-0 Scale

Scale | 1:2 Date | 01.10.24