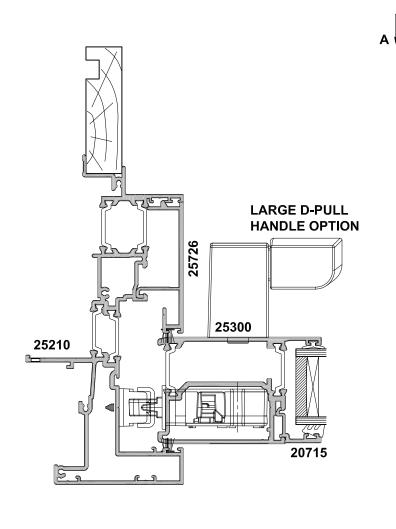

# 44mm METRO THERMAL HEART SERIES CENTRAFIX SLIDING WINDOWS

Cad Ref | CFXSW01-0 Scale

Scale | 1:2 Date | 01.10.24

### 44mm METRO THERMAL HEART SERIES CENTRAFIX SLIDING WINDOWS, TWO PANEL SF WITH LOCK AND HANDLE OPTION

Cad Ref | CFXSW02-0 Scale | 1:2 Date | 01.10.24

SECTION A-A

44mm METRO THERMAL HEART SERIES CENTRAFIX SLIDING WINDOWS, THREE PANEL FSF