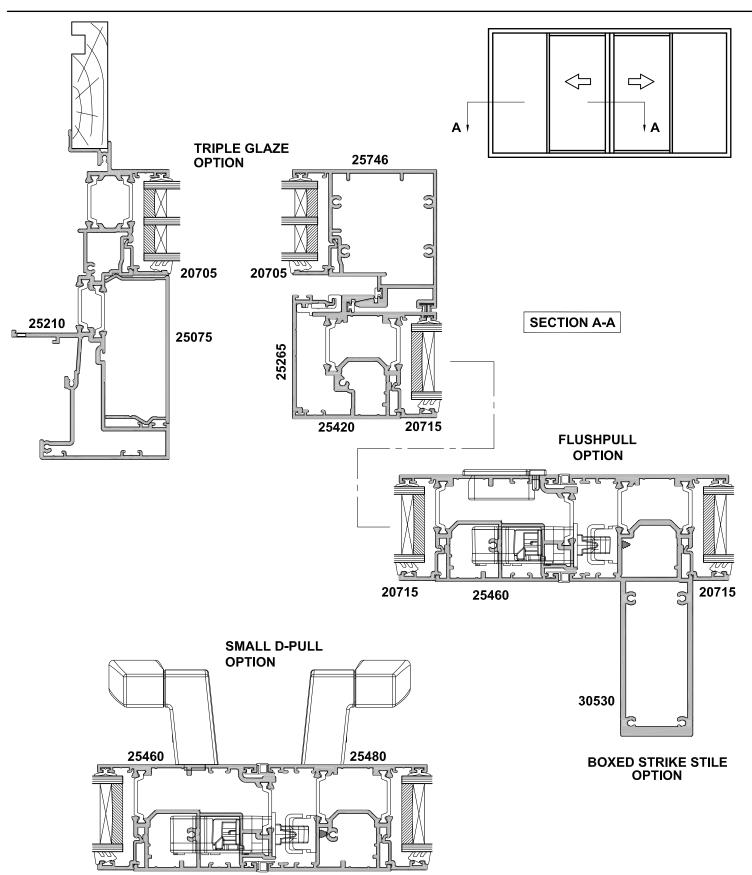

# 44mm METRO THERMAL HEART SERIES CENTRAFIX SLIDING WINDOWS

Cad Ref | CFXSW01-0 Scale

Scale | 1:2 Date | 01.10.24