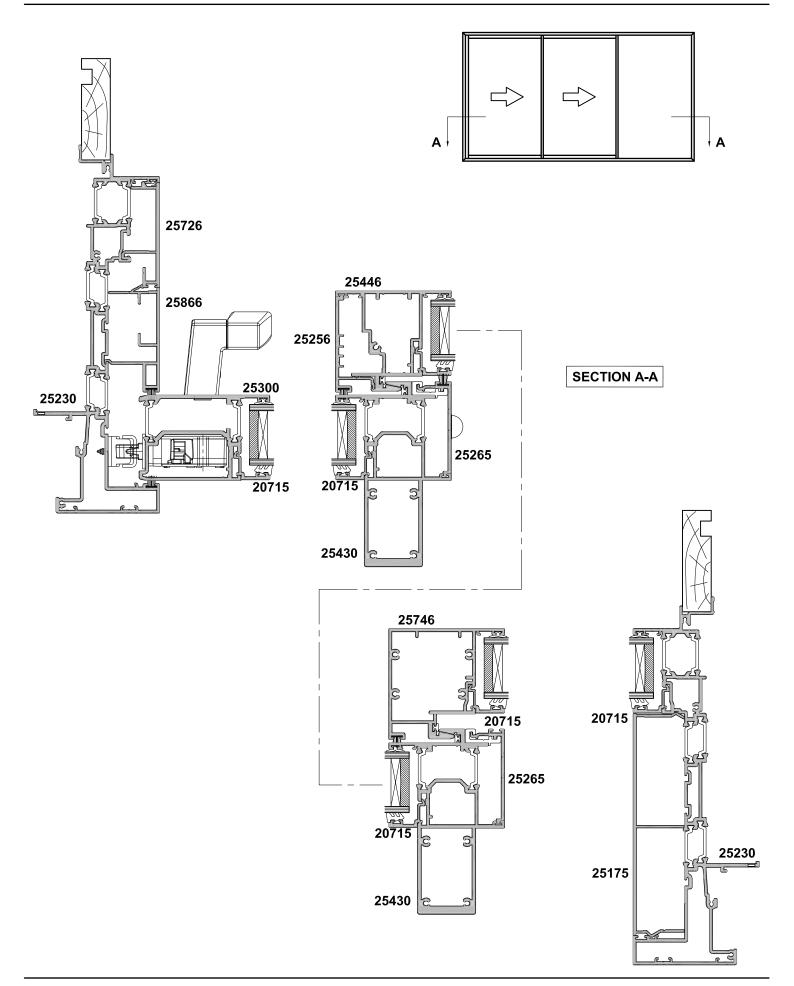

G

JU R

25726

**FLUSHPULL OPTION** 

20705

TRIPLE GLAZE

25300

56mm METRO THERMAL HEART SERIES CENTRAFIX SLIDING WINDOWS, THREE PANEL FSF