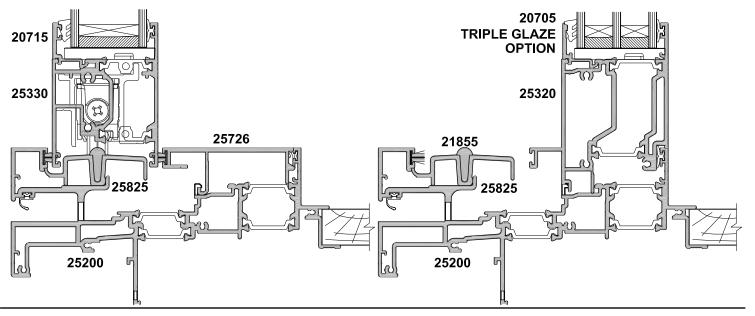

### 56mm METRO THERMAL HEART SERIES CENTRAFIX SLIDING WINDOWS, TWO PANEL SF WITH LOCK AND HANDLE OPTION

Cad Ref | CFXSW11-0 Scale | 1:2 Date | 01.10.24

r S

**A** 

Ω

5

25210

J

G

JU R

25726

**FLUSHPULL OPTION** 

20705

TRIPLE GLAZE

25300

56mm METRO THERMAL HEART SERIES CENTRAFIX SLIDING WINDOWS, THREE PANEL FSF