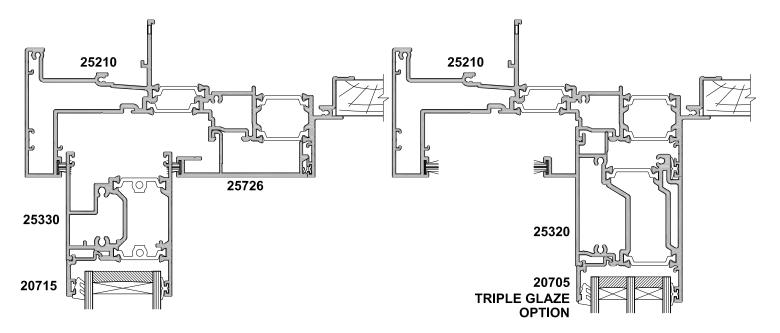

# 56mm METRO THERMAL HEART SERIES CENTRAFIX SLIDING WINDOWS

Cad Ref | CFXSW10-0 Scale

0-0 Scale | 1:2 Date | 01.10.24

SECTION A-A

SECTION B-B

NB: Technical specification subject to change without notice

### 56mm METRO THERMAL HEART SERIES CENTRAFIX SLIDING WINDOWS, TWO PANEL SF WITH LOCK AND HANDLE OPTION

Cad Ref | CFXSW11-0 Scale | 1:2 Date | 01.10.24

r S

**A** 

Ω

5

25210

J

G

JU R

25726

**FLUSHPULL OPTION** 

20705

TRIPLE GLAZE

25300

56mm METRO THERMAL HEART SERIES CENTRAFIX SLIDING WINDOWS, THREE PANEL FSF