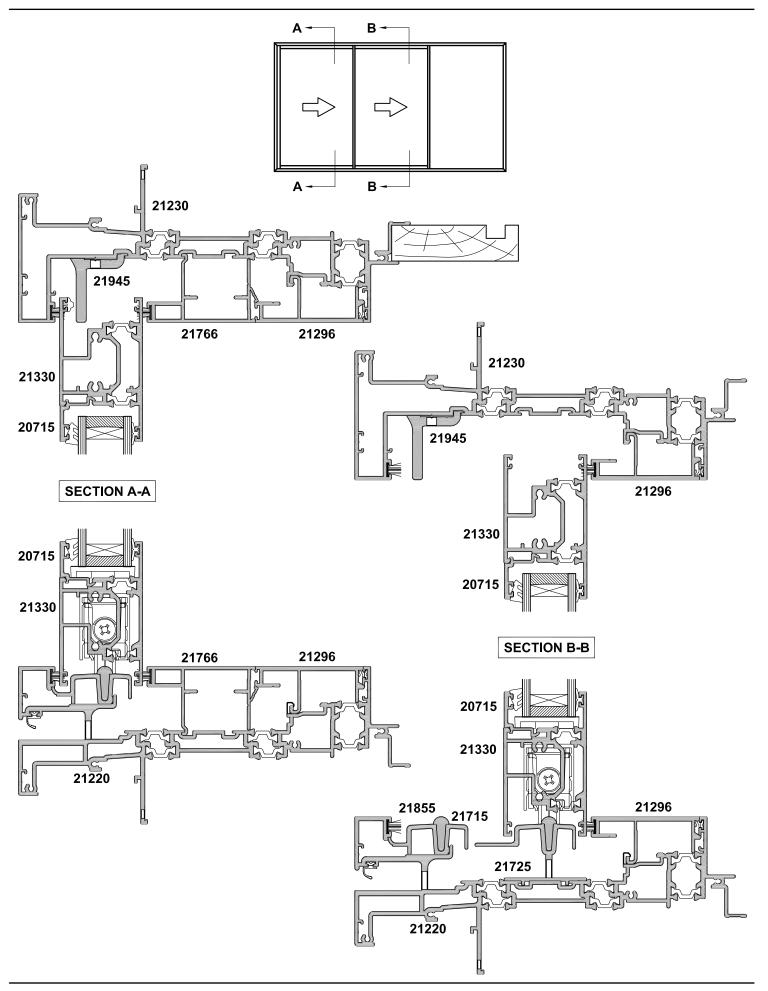

### 44mm METRO THERMAL HEART SERIES CENTRAFIX SLIDING WINDOWS, FOUR PANEL FSSF WITH LOCK AND HANDLE OPTION

Cad Ref | CFXSW05-0 Scale | 1:2 Date | 01.10.24