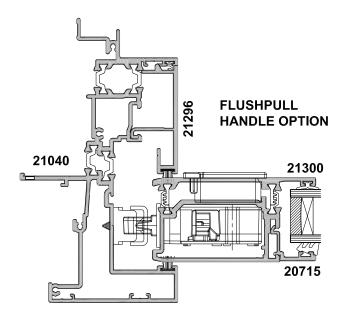

### 44mm METRO THERMAL HEART SERIES CENTRAFIX SLIDING WINDOWS, TWO PANEL SF WITH LOCK AND HANDLE OPTION

Cad Ref | CFXSW02-0 Scale | 1:2 Date | 01.10.24

SECTION A-A

44mm METRO THERMAL HEART SERIES CENTRAFIX SLIDING WINDOWS, THREE PANEL FSF