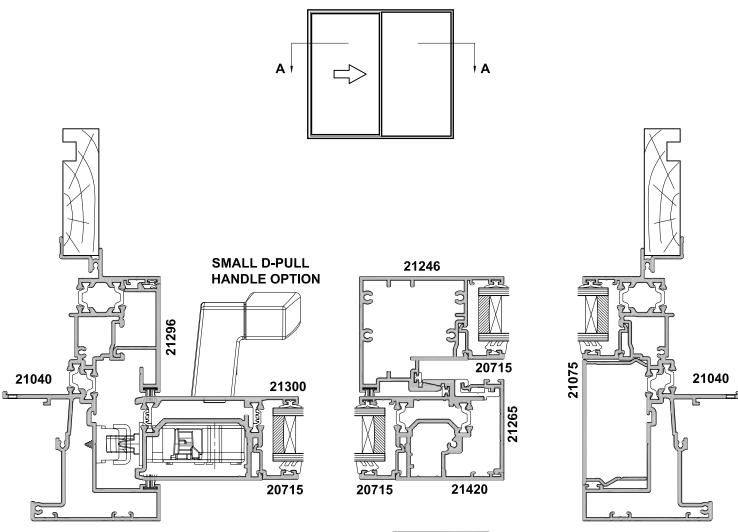

### 44mm METRO THERMAL HEART SERIES CENTRAFIX SLIDING WINDOWS, TWO PANEL SF WITH LOCK AND HANDLE OPTION

Cad Ref | CFXSW02-0 Scale | 1:2 Date | 01.10.24

SECTION A-A

44mm METRO THERMAL HEART SERIES CENTRAFIX SLIDING WINDOWS, THREE PANEL FSF