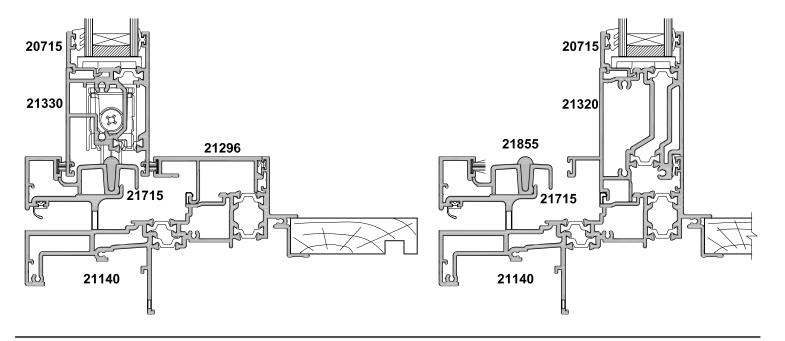

### 44mm METRO THERMAL HEART SERIES CENTRAFIX SLIDING WINDOWS, TWO PANEL SF WITH LOCK AND HANDLE OPTION

Cad Ref | CFXSW02-0 Scale | 1:2 Date | 01.10.24

SECTION A-A

44mm METRO THERMAL HEART SERIES CENTRAFIX SLIDING WINDOWS, THREE PANEL FSF

Cad Ref | CFXSW03-0 Scale | 1:2 Date | 01.10.24