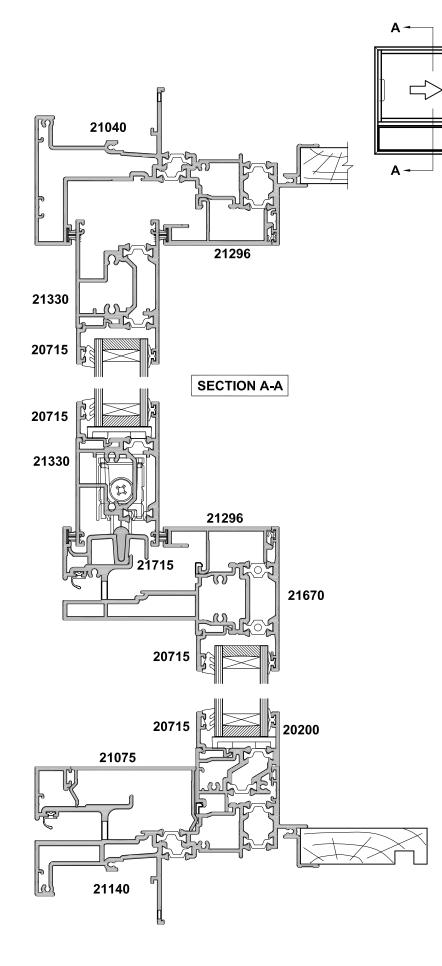

## 44mm METRO THERMAL HEART SERIES CENTRAFIX STACKER SLIDING WINDOWS

Cad Ref | CFXSW06-0 Scale | 1:2 Date | 01.10.24