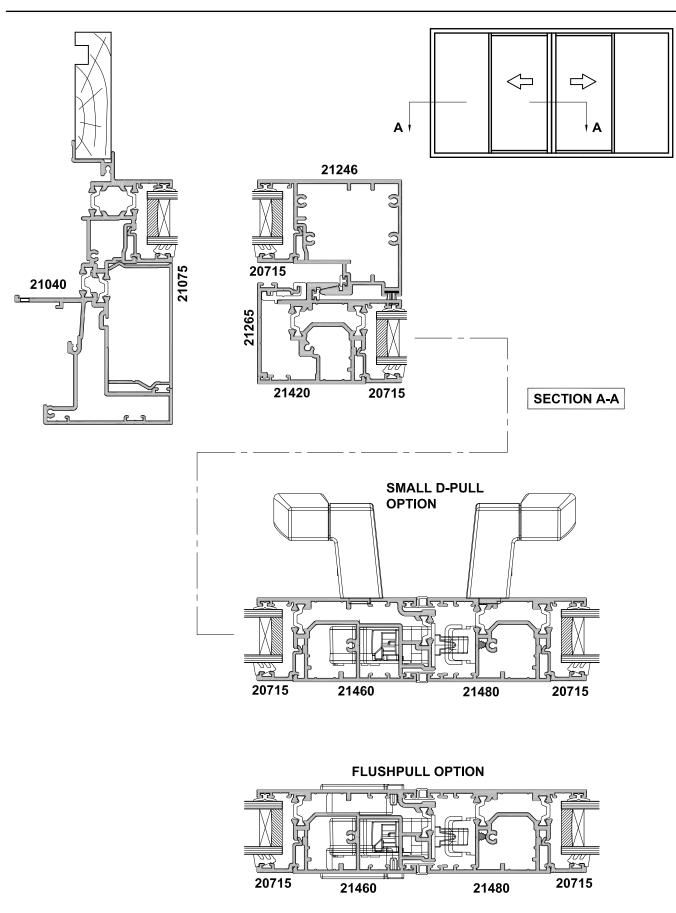

### 44mm METRO THERMAL HEART SERIES CENTRAFIX SLIDING WINDOWS, TWO PANEL SF WITH LOCK AND HANDLE OPTION

Cad Ref | CFXSW02-0 Scale | 1:2 Date | 01.10.24

SECTION A-A

44mm METRO THERMAL HEART SERIES CENTRAFIX SLIDING WINDOWS, THREE PANEL FSF

Cad Ref | CFXSW03-0 Scale | 1:2 Date | 01.10.24