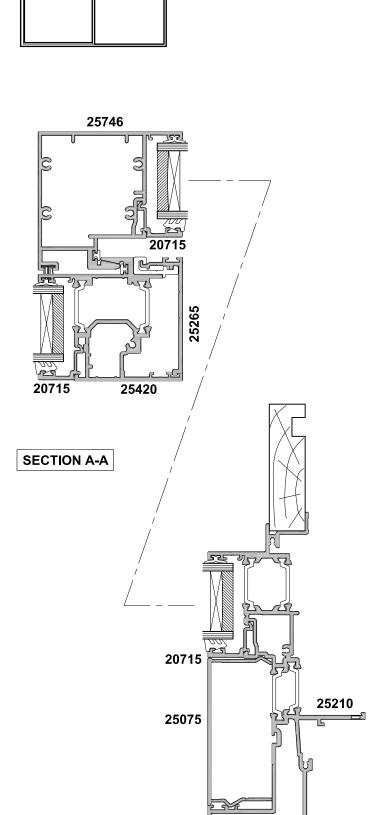

### 44mm METRO THERMAL HEART SERIES CENTRAFIX SLIDING WINDOWS, TWO PANEL SF WITH LOCK AND HANDLE OPTION

Cad Ref | CFXSW02-0 Scale | 1:2 Date | 01.10.24

SECTION A-A

44mm METRO THERMAL HEART SERIES CENTRAFIX SLIDING WINDOWS, THREE PANEL FSF

Cad Ref | CFXSW03-0 Scale | 1:2 Date | 01.10.24