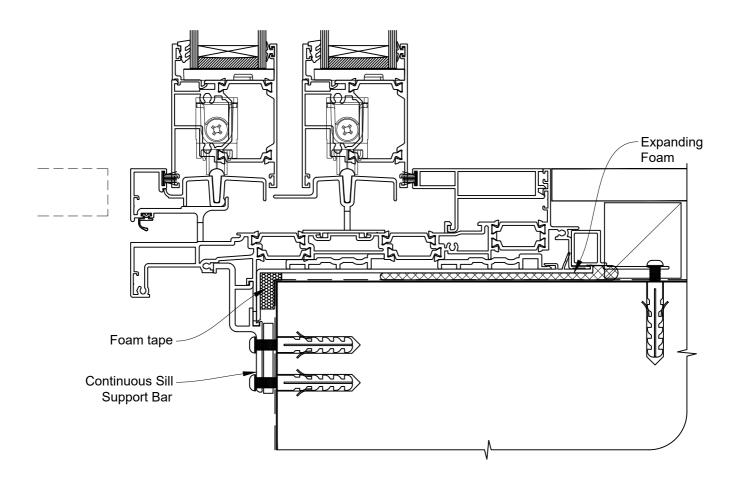

# INSTALLATION DETAIL - 56mm METRO THERMAL HEART CENTRAFIX STACKER SLIDING DOOR

ON BOARD AND BATTEN

Date: 01.09.23 Scale: 1:2 CAD Ref.: CFX56MDBB-CFXS

### The Installation Details must be used in conjunction with the Metro Series ThermalHEART® Centrafix™ SYSTEM GUIDE

#### **SILL OPTION 1**