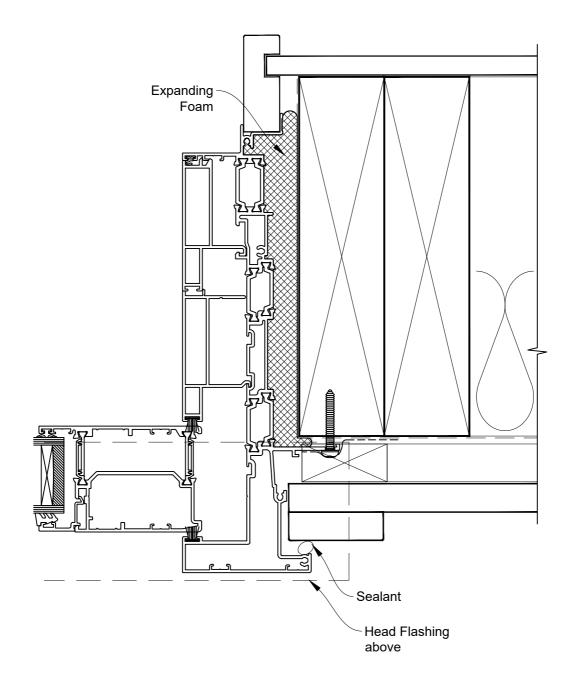

# INSTALLATION DETAIL - 56mm METRO THERMAL HEART CENTRAFIX STACKER SLIDING DOOR ON BOARD AND BATTEN

Date: 01.09.23 Scale: 1:2 CAD Ref.: CFX56MDBB-CFXJ

### The Installation Details must be used in conjunction with the Metro Series ThermalHEART® Centrafix™ SYSTEM GUIDE