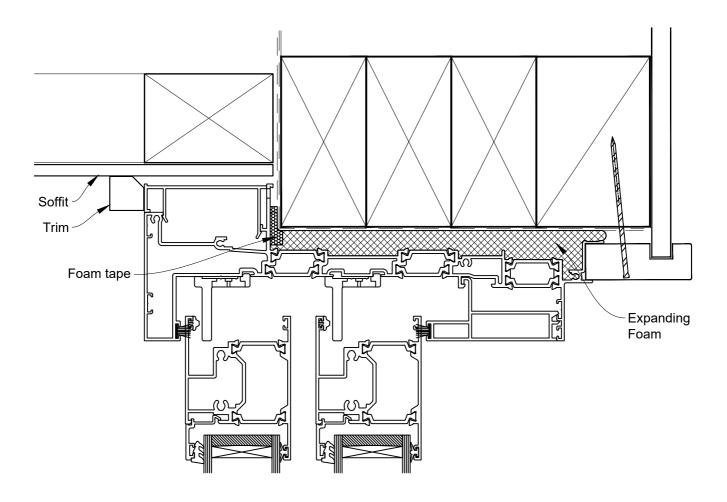

# INSTALLATION DETAIL - 56mm METRO THERMAL HEART CENTRAFIX STACKER SLIDING DOOR ON BOARD AND BATTEN

Date: 01.09.23 Scale: 1:2 CAD Ref.: CFX56MDBB-CFXH2

### The Installation Details must be used in conjunction with the Metro Series ThermalHEART® Centrafix™ SYSTEM GUIDE

#### **HEAD OPTION 2**