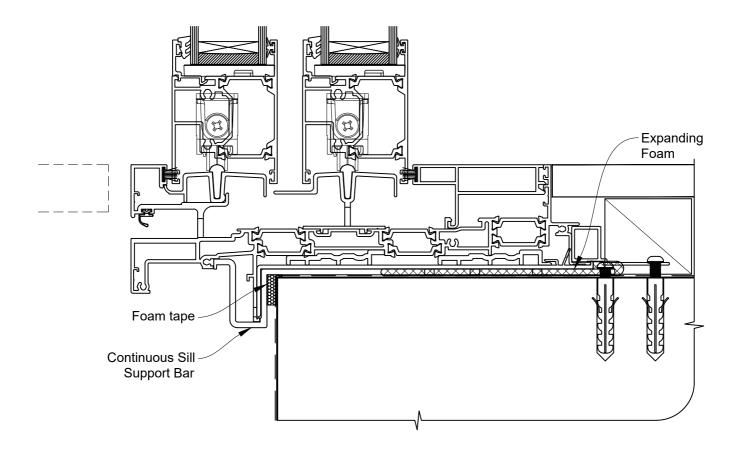

# INSTALLATION DETAIL - 56mm METRO THERMAL HEART CENTRAFIX STACKER SLIDING DOOR

ON BOARD AND BATTEN

Date: 01.09.23 Scale: 1:2 CAD Ref.: CFX56MDBB-CFXS

### The Installation Details must be used in conjunction with the Metro Series ThermalHEART® Centrafix™ SYSTEM GUIDE

#### **SILL OPTION 1**