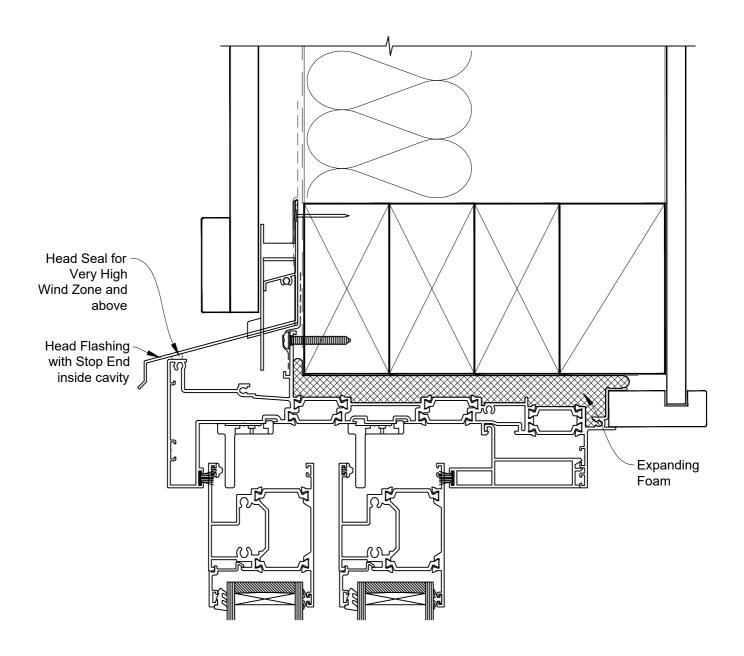

## INSTALLATION DETAIL - 56mm METRO THERMAL HEART CENTRAFIX STACKER SLIDING DOOR

ON BOARD AND BATTEN

Date: 01.09.23 Scale: 1:2 CAD Ref.: CFX56MDBB-CFXH

### The Installation Details must be used in conjunction with the Metro Series ThermalHEART® Centrafix™ SYSTEM GUIDE

#### **HEAD OPTION 1**