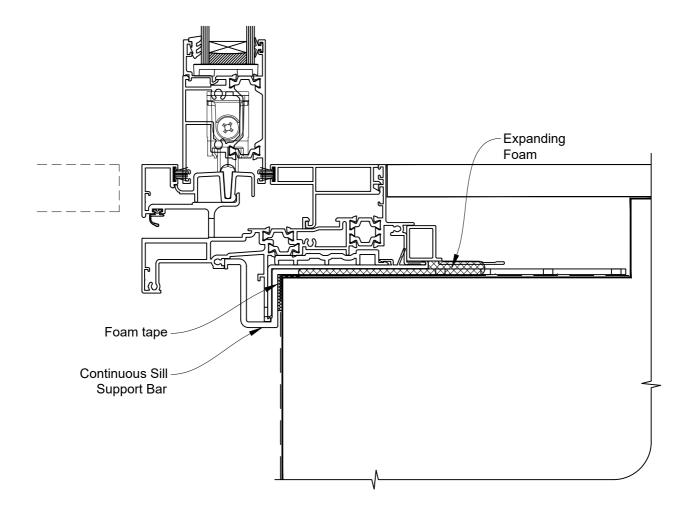

### ON BEVEL BACK WEATHERBOARD

Date: 01.09.23 Scale: 1:2 CAD Ref.: CFX44SDBW-CFXS

## The Installation Details must be used in conjunction with the Metro Series ThermalHEART® Centrafix™ SYSTEM GUIDE

### **SILL OPTION 1**