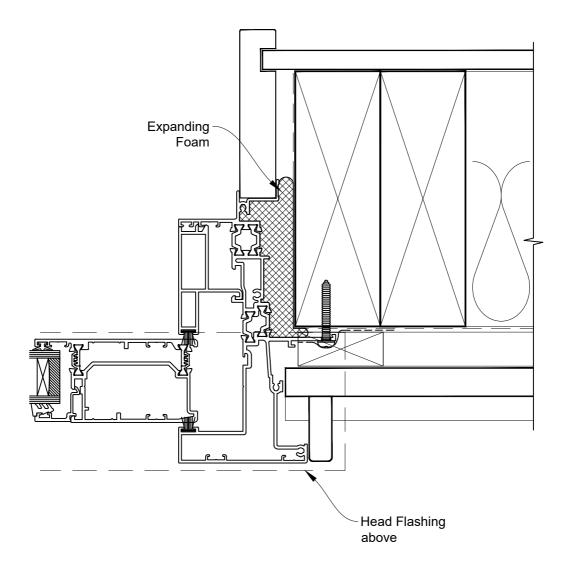

### ON BEVEL BACK WEATHERBOARD

Date: 01.09.23 Scale: 1:2 CAD Ref.: CFX44SDBW-CFXH2

## The Installation Details must be used in conjunction with the Metro Series ThermalHEART® Centrafix™ SYSTEM GUIDE