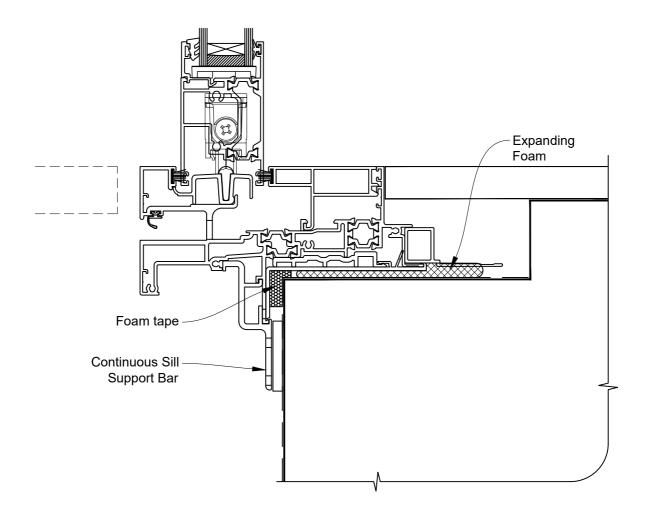

### ON BEVEL BACK WEATHERBOARD

Date: 01.09.23 Scale: 1:2 CAD Ref.: CFX44SDBW-CFXS

## The Installation Details must be used in conjunction with the Metro Series ThermalHEART® Centrafix™ SYSTEM GUIDE

### **SILL OPTION 1**