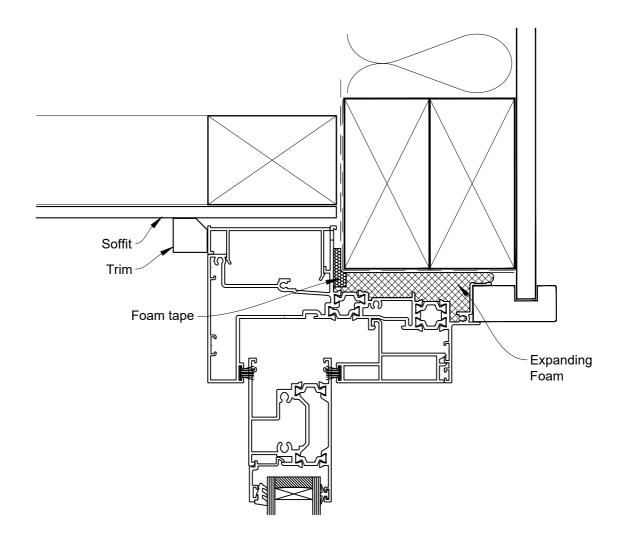

### ON BEVEL BACK WEATHERBOARD

Date: 01.09.23 Scale: 1:2 CAD Ref.: CFX44SDBW-CFXH

### The Installation Details must be used in conjunction with the Metro Series ThermalHEART® Centrafix™ SYSTEM GUIDE

#### **HEAD OPTION 2**