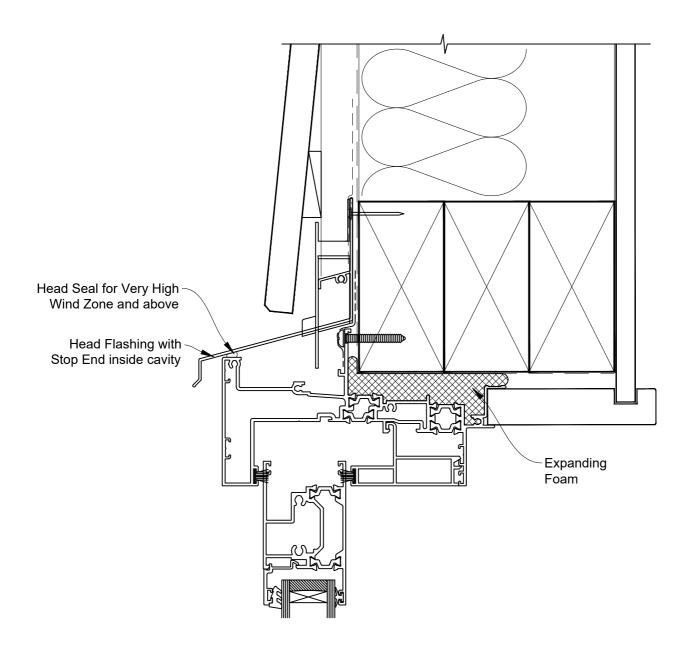

### ON BEVEL BACK WEATHERBOARD

Date: 01.09.23 Scale: 1:2 CAD Ref.: CFX44SDBW-CFXJ

### The Installation Details must be used in conjunction with the Metro Series ThermalHEART® Centrafix™ SYSTEM GUIDE

#### **HEAD OPTION 1**