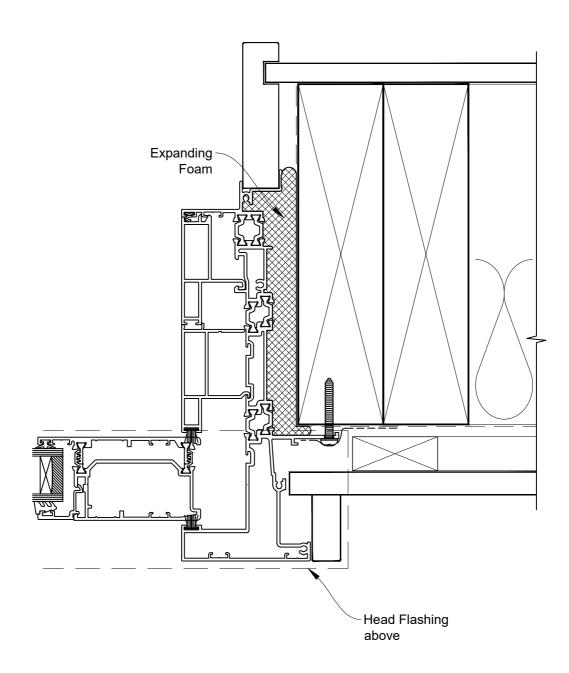

 Date: 01.09.23
 Scale: 1:2
 CAD Ref.: CFX44MDFS-CFXS

### The Installation Details must be used in conjunction with the Metro Series ThermalHEART® Centrafix™ SYSTEM GUIDE

**SILL OPTION 1** 

 Date: 01.09.23
 Scale: 1:2
 CAD Ref.: CFX44MDFS-CFXS2