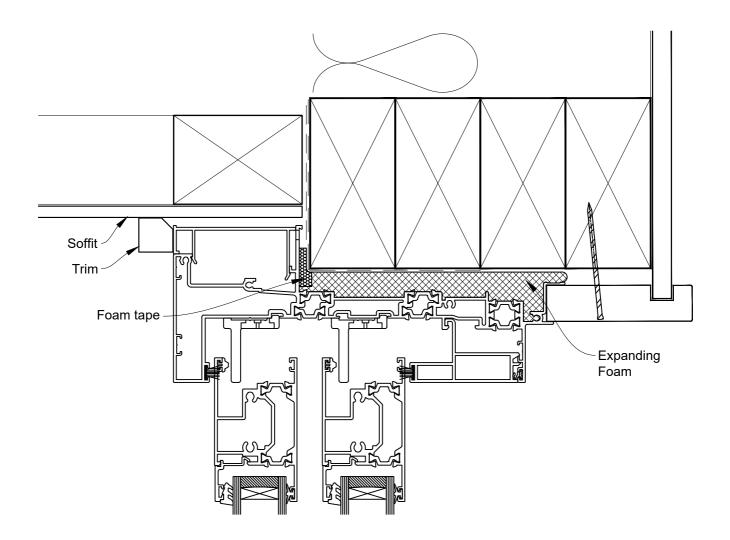

### The Installation Details must be used in conjunction with the Metro Series ThermalHEART® Centrafix™ SYSTEM GUIDE

**HEAD OPTION 2** 

Date: 01.09.23 Scale: 1:2 CAD Ref.: CFX44MDFS-CFXJ

The Installation Details must be used in conjunction with the Metro Series ThermalHEART® Centrafix™ SYSTEM GUIDE