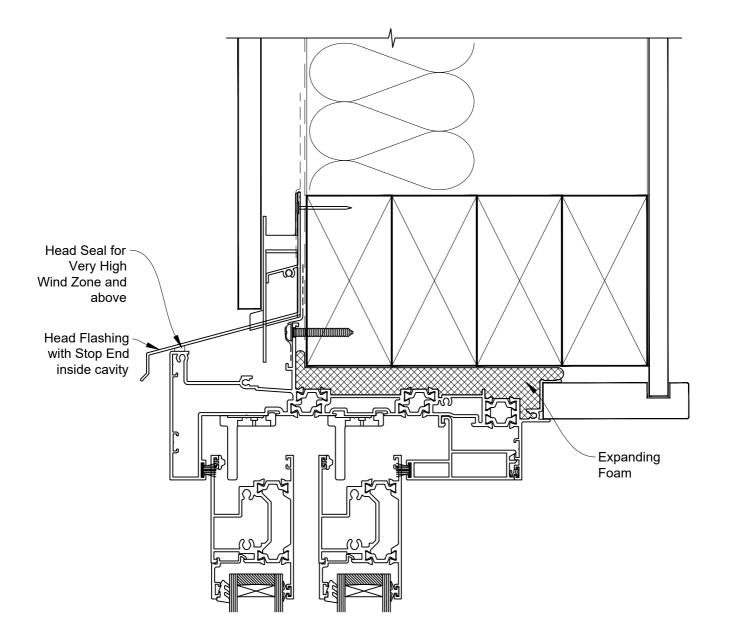

 Date: 01.09.23
 Scale: 1:2
 CAD Ref.: CFX44MDFS-CFXH

### The Installation Details must be used in conjunction with the Metro Series ThermalHEART® Centrafix™ SYSTEM GUIDE

**HEAD OPTION 1** 

 Date: 01.09.23
 Scale: 1:2
 CAD Ref.: CFX44MDFS-CFXH2