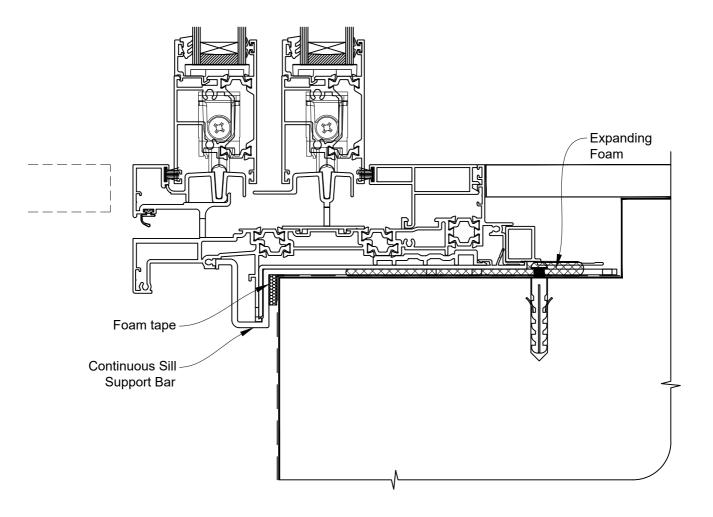

### The Installation Details must be used in conjunction with the Metro Series ThermalHEART® Centrafix™ SYSTEM GUIDE

**SILL OPTION 1** 

 Date: 01.09.23
 Scale: 1:2
 CAD Ref.: CFX44MDFS-CFXS2

#### The Installation Details must be used in conjunction with the Metro Series ThermalHEART® Centrafix™ SYSTEM GUIDE

### **SILL OPTION 2**