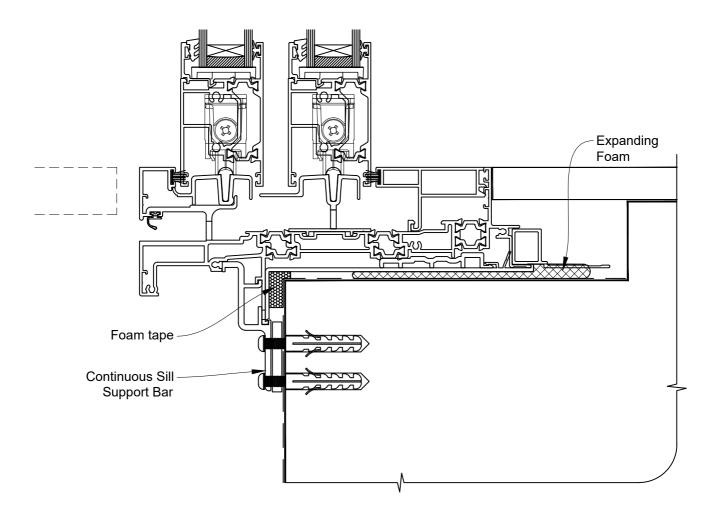

#### The Installation Details must be used in conjunction with the Metro Series ThermalHEART® Centrafix™ SYSTEM GUIDE

### **SILL OPTION 2**