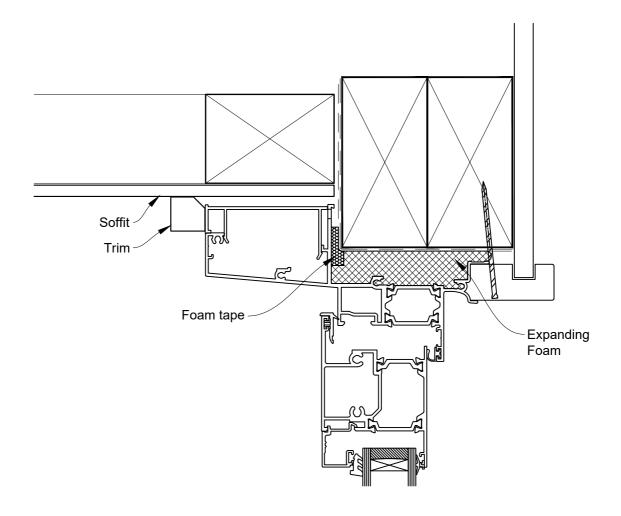

#### **HEAD OPTION 2**

Date: 01.09.23 Scale: 1:2 CAD Ref.: CFXHOBV-CFXJ

### The Installation Details must be used in conjunction with the Metro Series ThermalHEART® Centrafix™ SYSTEM GUIDE

Date: 01.09.23 Scale: 1:2 CAD Ref.: CFXHOBV-CFXS