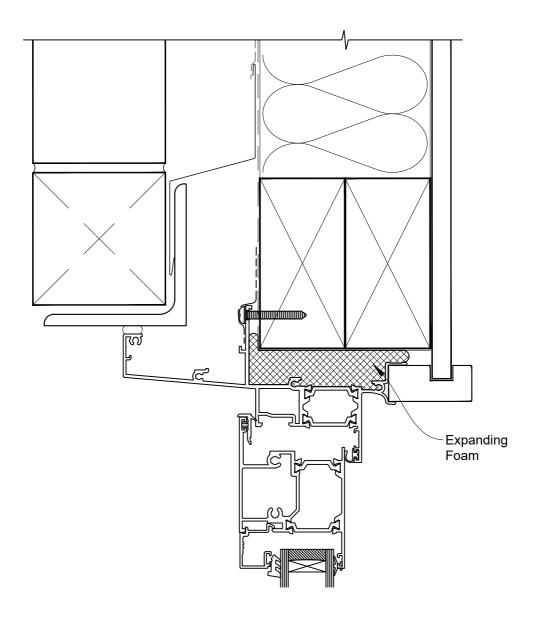

#### **HEAD OPTION 1**

Date: 01.09.23 Scale: 1:2 CAD Ref.: CFXHOBV-CFXH2

### The Installation Details must be used in conjunction with the Metro Series ThermalHEART® Centrafix™ SYSTEM GUIDE