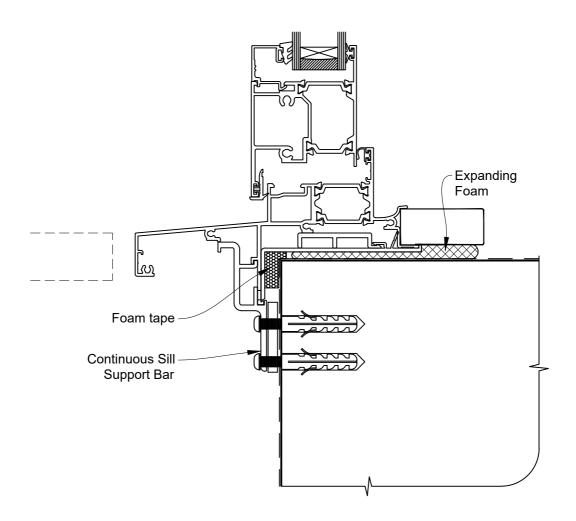

### The Installation Details must be used in conjunction with the Metro Series ThermalHEART® Centrafix™ SYSTEM GUIDE

#### **SILL OPTION 2**