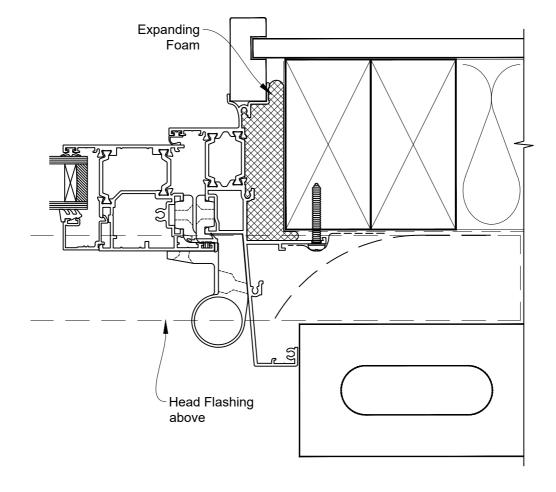

### The Installation Details must be used in conjunction with the Metro Series ThermalHEART® Centrafix™ SYSTEM GUIDE

#### **SILL OPTION 1**

Date: 01.09.23 Scale: 1:2 CAD Ref.: CFXHOBV-CFXS2