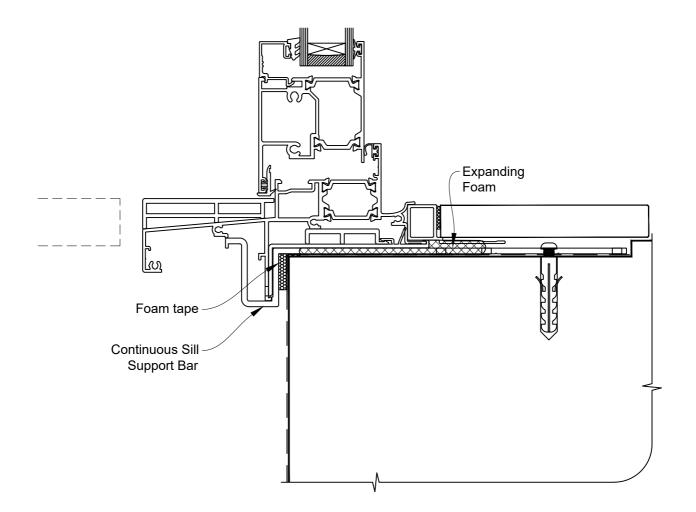

### The Installation Details must be used in conjunction with the Metro Series ThermalHEART® Centrafix™ SYSTEM GUIDE

#### **SILL OPTION 1**

Date: 01.09.23 Scale: 1:2 CAD Ref.: CFXHOBV-CFXS2