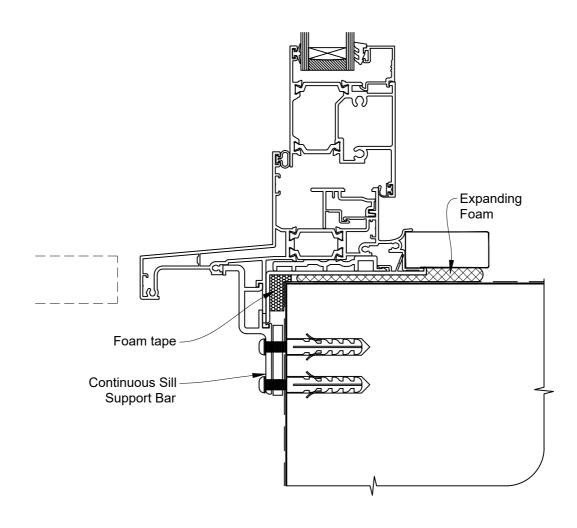

### The Installation Details must be used in conjunction with the Metro Series ThermalHEART® Centrafix™ SYSTEM GUIDE

**SILL OPTION 2** 