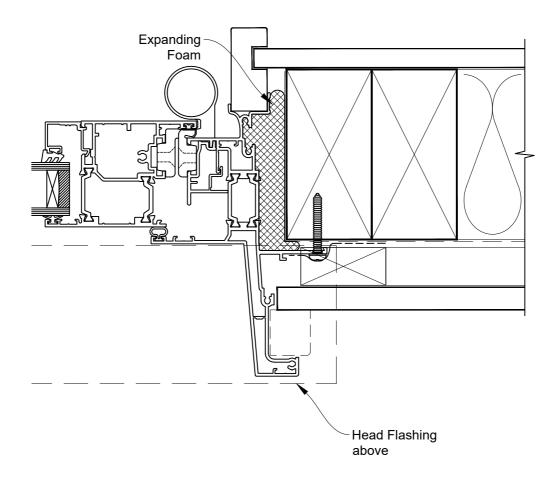

Date: 01.09.23Scale: 1:2CAD Ref.: CFXHIFS-CFXS

### The Installation Details must be used in conjunction with the Metro Series ThermalHEART® Centrafix™ SYSTEM GUIDE

**SILL OPTION 1** 

 Date: 01.09.23
 Scale: 1:2
 CAD Ref.: CFXHIFS-CFXS2