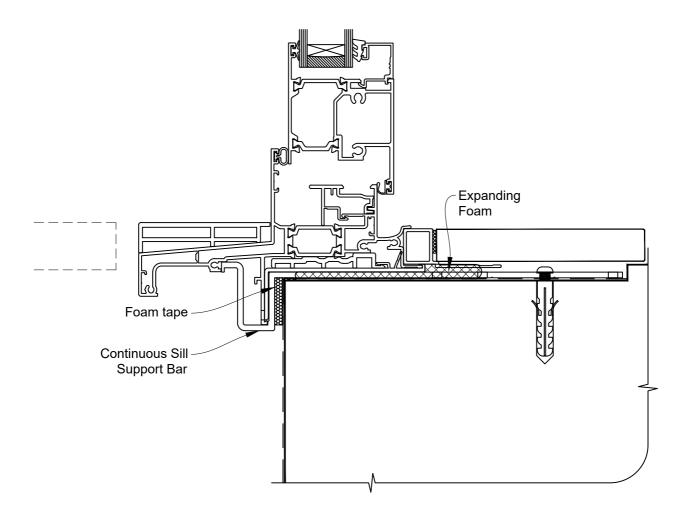

### The Installation Details must be used in conjunction with the Metro Series ThermalHEART® Centrafix™ SYSTEM GUIDE

**SILL OPTION 1** 

 Date: 01.09.23
 Scale: 1:2
 CAD Ref.: CFXHIFS-CFXS2