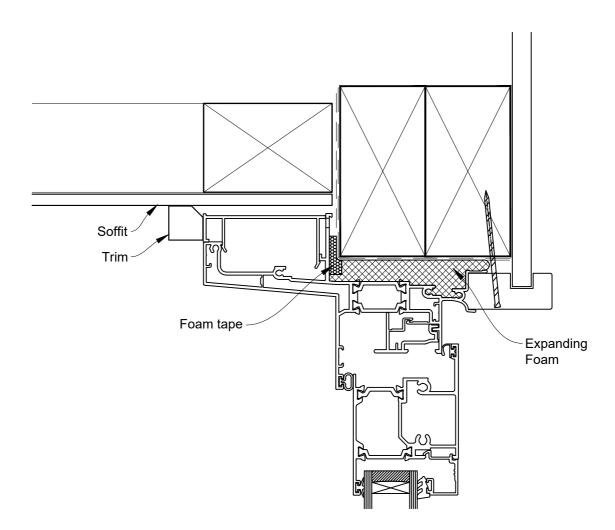

### The Installation Details must be used in conjunction with the Metro Series ThermalHEART® Centrafix™ SYSTEM GUIDE

**HEAD OPTION 2** 

Date: 01.09.23 Scale: 1:2 CAD

2 CAD Ref.: CFXHIFS-CFXJ

The Installation Details must be used in conjunction with the Metro Series ThermalHEART® Centrafix™ SYSTEM GUIDE