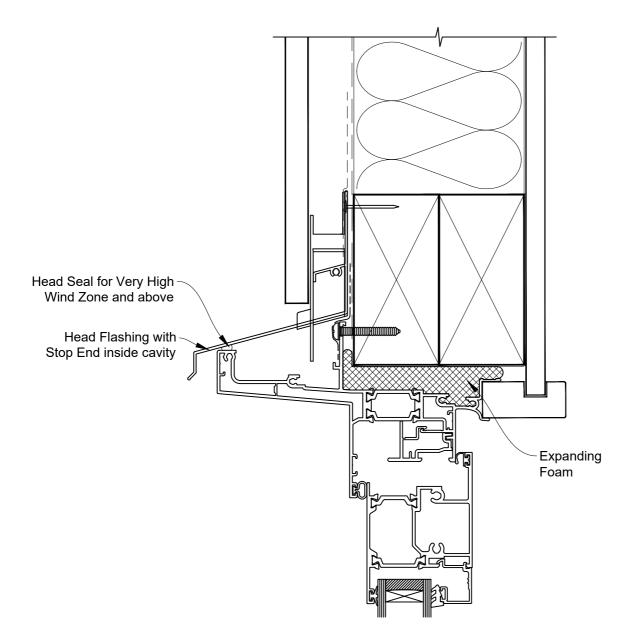

Date: 01.09.23Scale: 1:2CAD Ref.: CFXHIFS-CFXH

### The Installation Details must be used in conjunction with the Metro Series ThermalHEART® Centrafix™ SYSTEM GUIDE

**HEAD OPTION 1** 

 Date: 01.09.23
 Scale: 1:2
 CAD Ref.: CFXHIFS-CFXH2